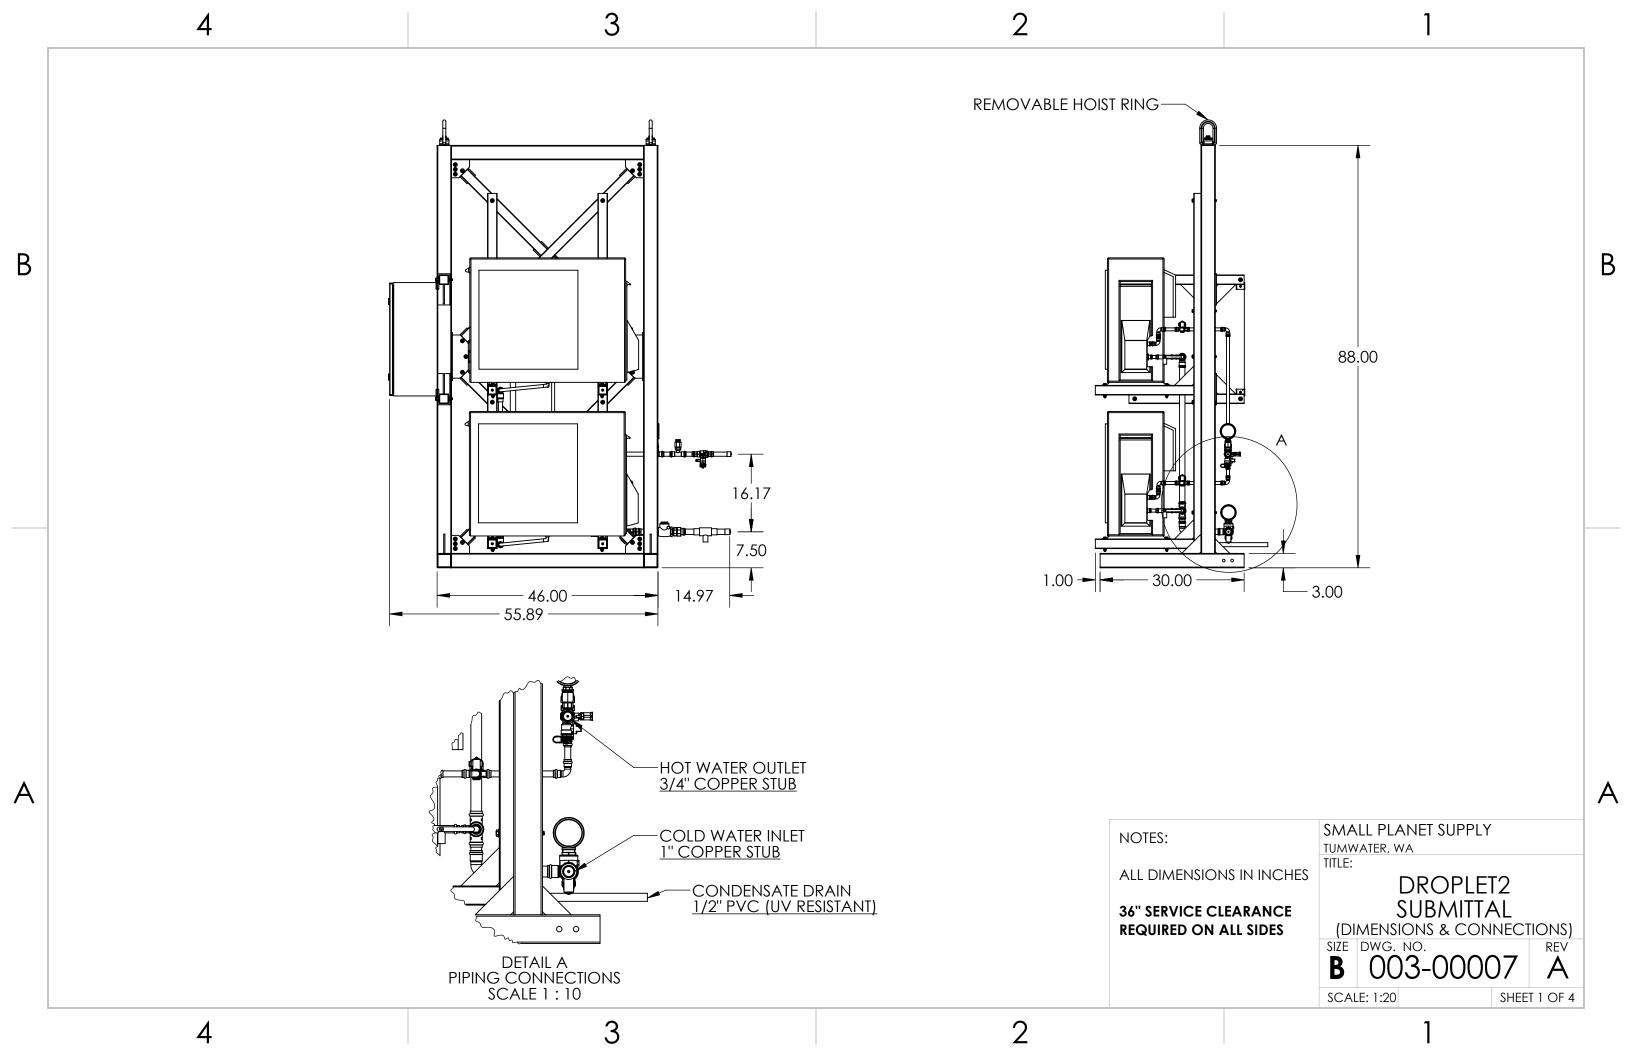

## FIELD CONNECTIONS

|            | LINE              |                             |  |
|------------|-------------------|-----------------------------|--|
| ELECTRICAL | NEUTRAL           |                             |  |
|            | GROUND            |                             |  |
| PLUMBING   | HOT WATER OUTLET  | 3/4" COPPER<br>STUB         |  |
|            | COLD WATER SUPPLY | 1" COPPER STUB              |  |
|            | CONDENSATE DRAINS | 1/2" PVC (UV-<br>RESISTANT) |  |