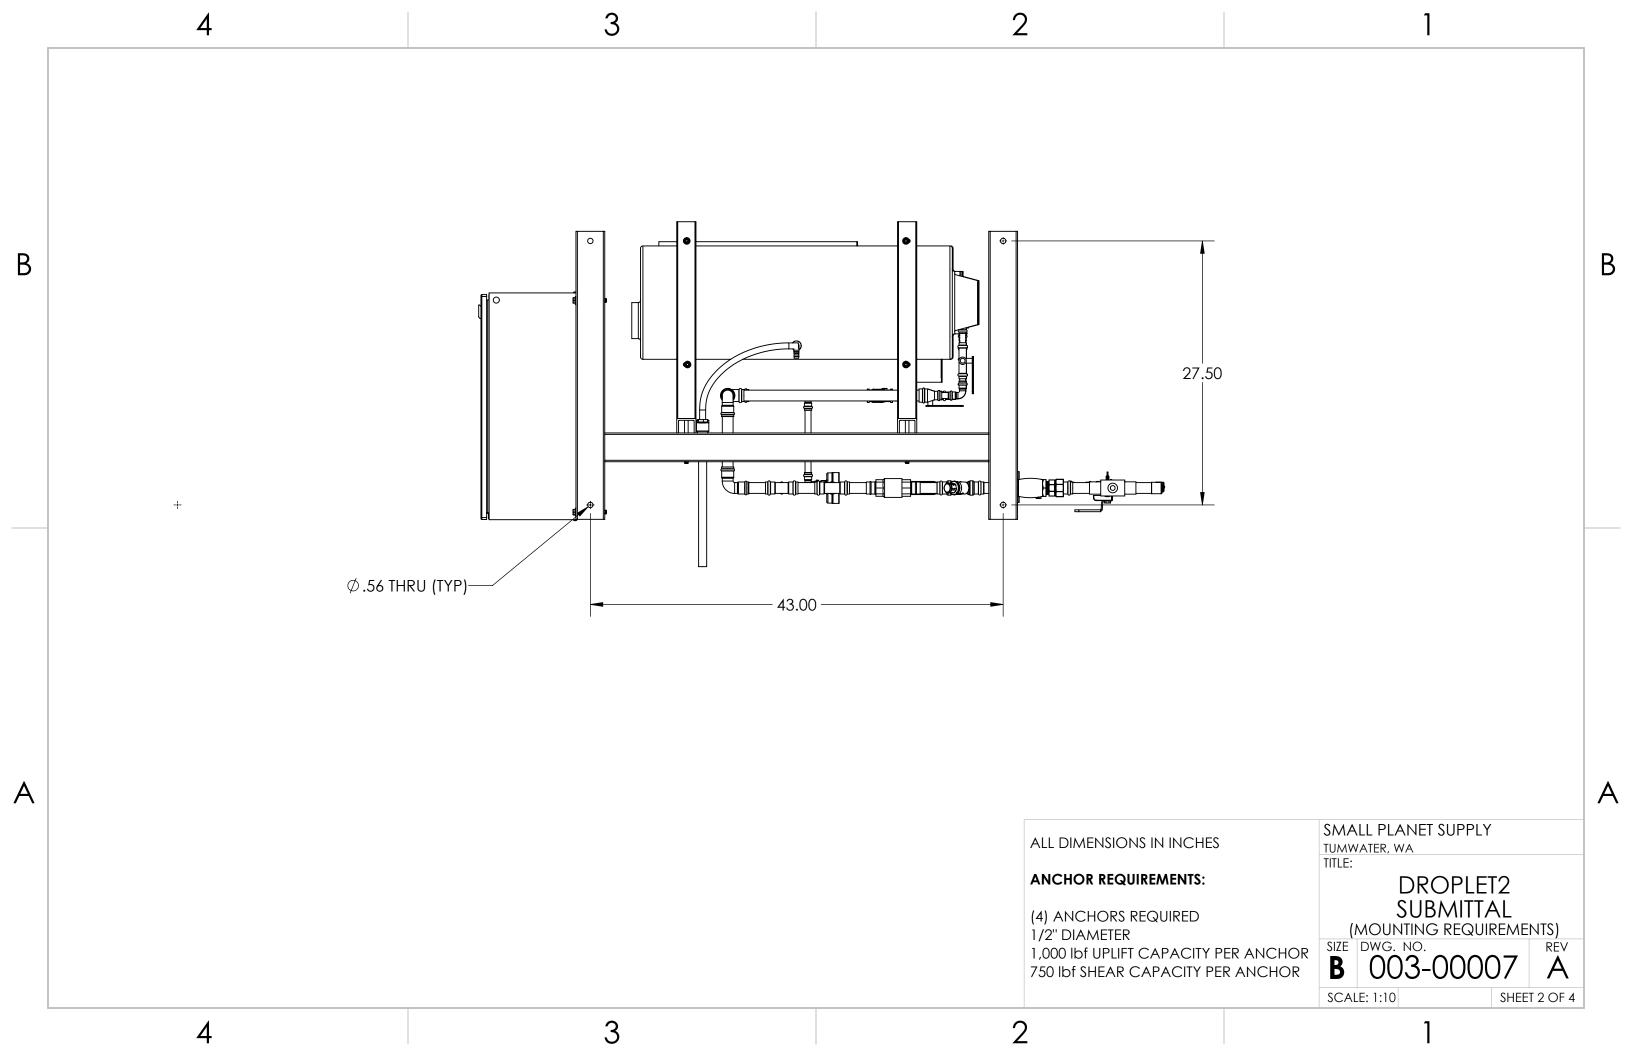

#### **MOUNTING ANCHORS**

| DIAMETER                      | 1/2"  |  |
|-------------------------------|-------|--|
| UPLIFT/PULLOUT CAPACITY [lbf] | 1,000 |  |
| SHEAR CAPACITY [lbf]          | 750   |  |
| NO. OF ANCHORS REQUIRED       | 4     |  |