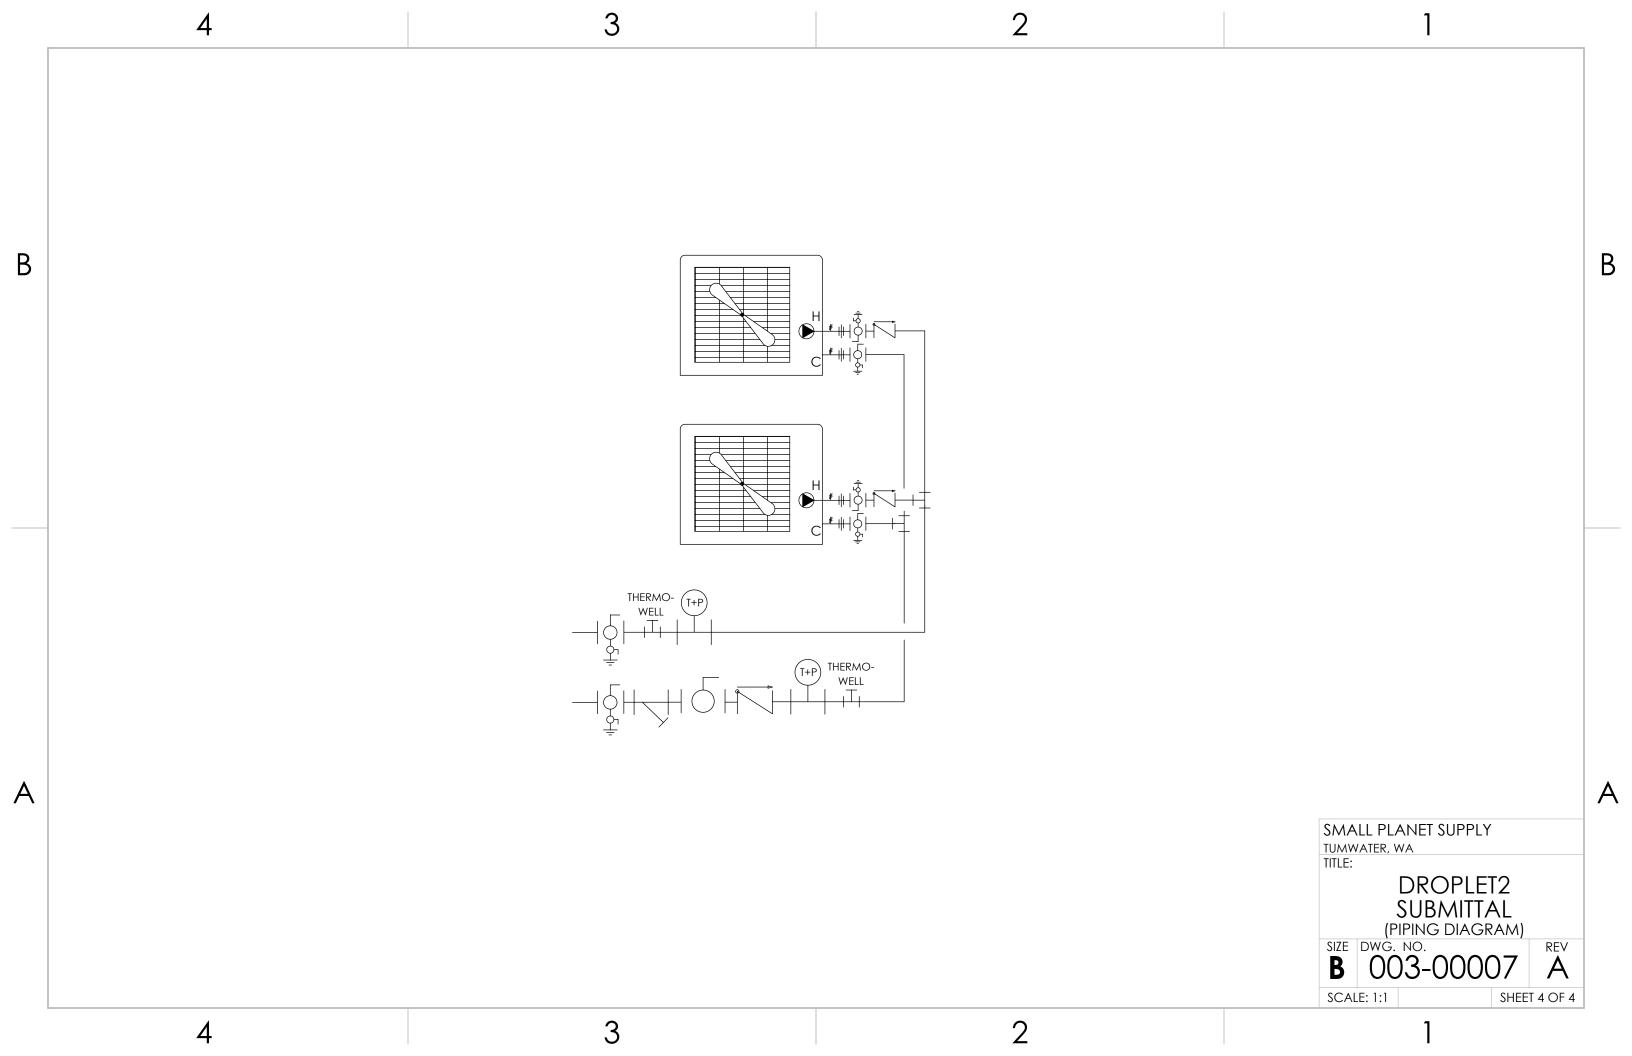

#### **COMPONENT & CONSTRUCTION DETAIL**

| 20-MESH WYE-STRAINER LOCATED ON COLD SUPPLY              |
|----------------------------------------------------------|
| INDIVIDUAL HEAT PUMP ISOLATION AND CHECK VALVES          |
| HEAT TRACE ON PIPNG AND CONDENSATE DRAIN PANS (OPTIONAL) |
| PAINTED STEEL FRAME                                      |
| 1-1/2" PIPE INSULATION                                   |
| TYPE K COPPER PIPING                                     |
| ONBOARD STAGING CONTROLLER                               |
| UL508A PANEL                                             |