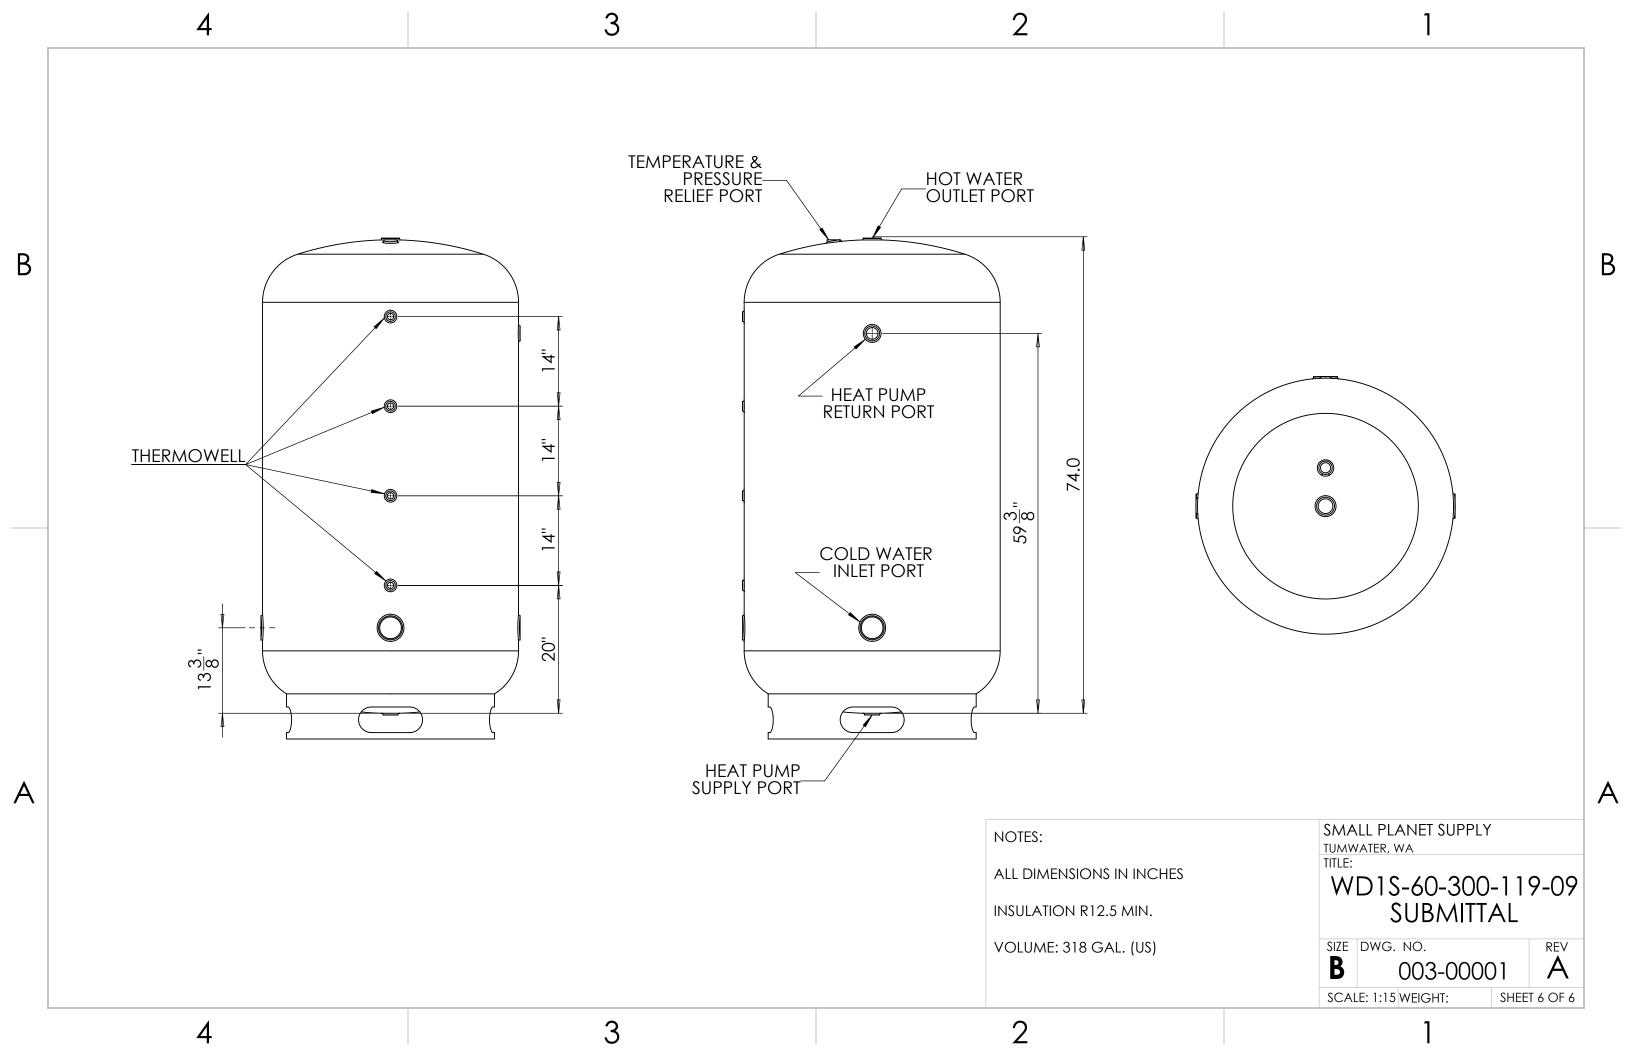

## **COMPONENTS**

|                                                  | REFRIGERANT TYPE: R-744 (CO2)       |  |  |
|--------------------------------------------------|-------------------------------------|--|--|
| (4) HEAT PUMP WATER HEATERS                      | TOTAL CHARGE: 102 OZ.               |  |  |
|                                                  | AIRFLOW (CFM): 2,400                |  |  |
|                                                  | EXTERNAL STATIC PRESSURE (INH2O): 0 |  |  |
| (1) 318 GAL. STORAGE TANK                        |                                     |  |  |
| (1) SWING TANK, 119 GAL. / 9 kW                  |                                     |  |  |
| (1) EXPANSION TANK, 45 GAL. / 30 GAL. ACCEPTANCE |                                     |  |  |
| (1) ELECTRONIC MIXING VALVE                      | 1 IN. BODY: 3-94 GPM RECOMMENDED    |  |  |
|                                                  | FLOW RANGE                          |  |  |
| (1) RECIRCULATION PUMP, ECM                      |                                     |  |  |
| (1) HEAT PUMP STAGING CONTROLLER                 |                                     |  |  |
| (1) INCOMING COLD WATER WYE-STRAINER, 20-MESH    |                                     |  |  |