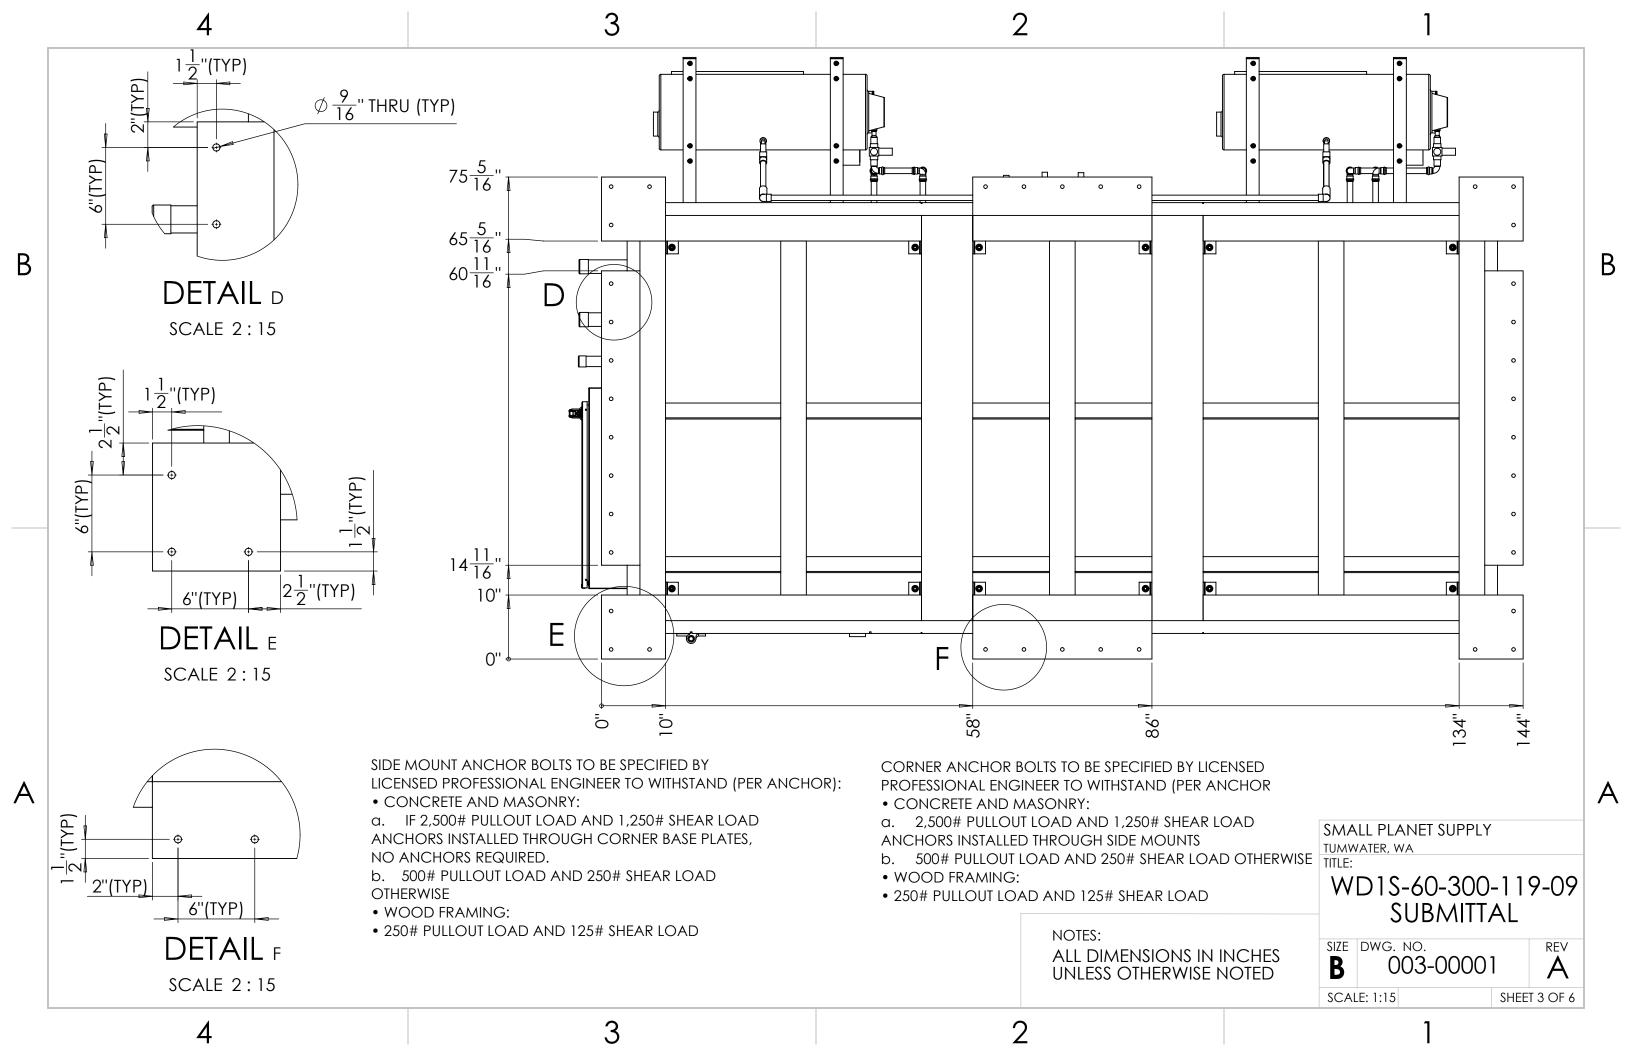

|                                                        | SIZE DW  SCALE: 1                                           | SUBMITTA<br>VG. NO.<br>003-0000 | REV |
|--------------------------------------------------------|-------------------------------------------------------------|---------------------------------|-----|
| NOTES: ALL DIMENSIONS IN INCHES UNLESS OTHERWISE NOTED | SMALL PLANET SUPPLY TUMWATER, WA TITLE:  WD1S-60-300-119-09 |                                 |     |