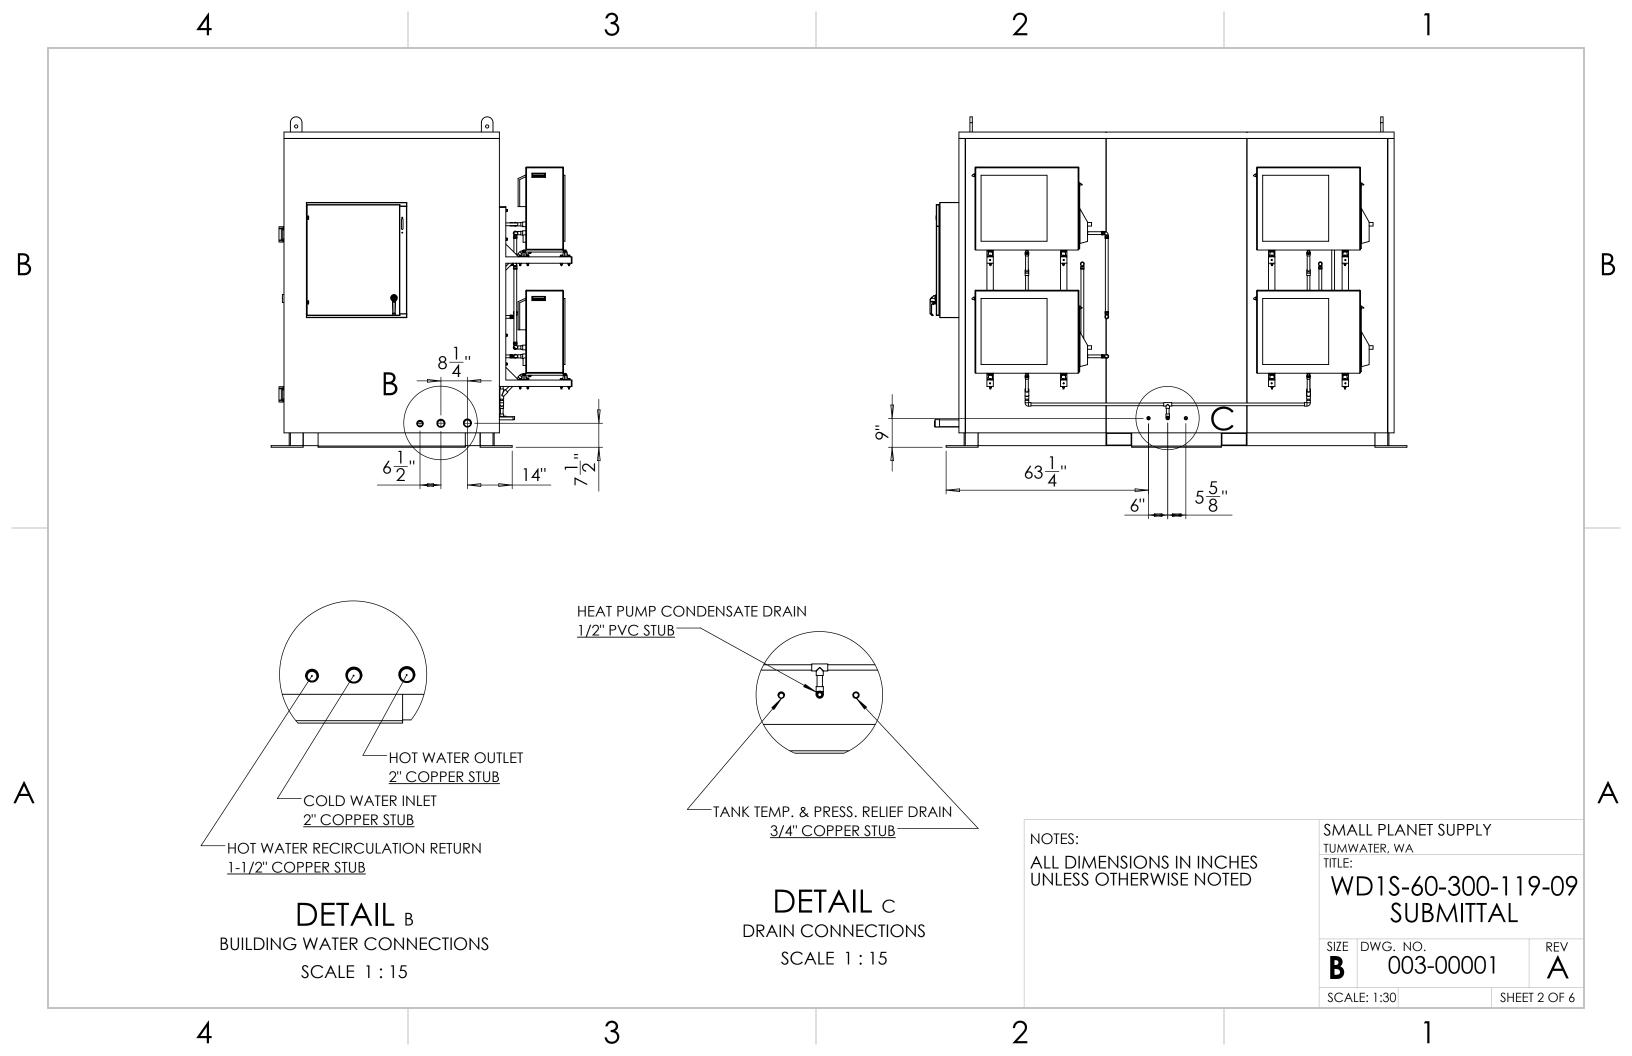

|                                                        | SIZE DW  SCALE: 1                                           | SUBMITTA<br>VG. NO.<br>003-0000 | REV |
|--------------------------------------------------------|-------------------------------------------------------------|---------------------------------|-----|
| NOTES: ALL DIMENSIONS IN INCHES UNLESS OTHERWISE NOTED | SMALL PLANET SUPPLY TUMWATER, WA TITLE:  WD1S-60-300-119-09 |                                 |     |