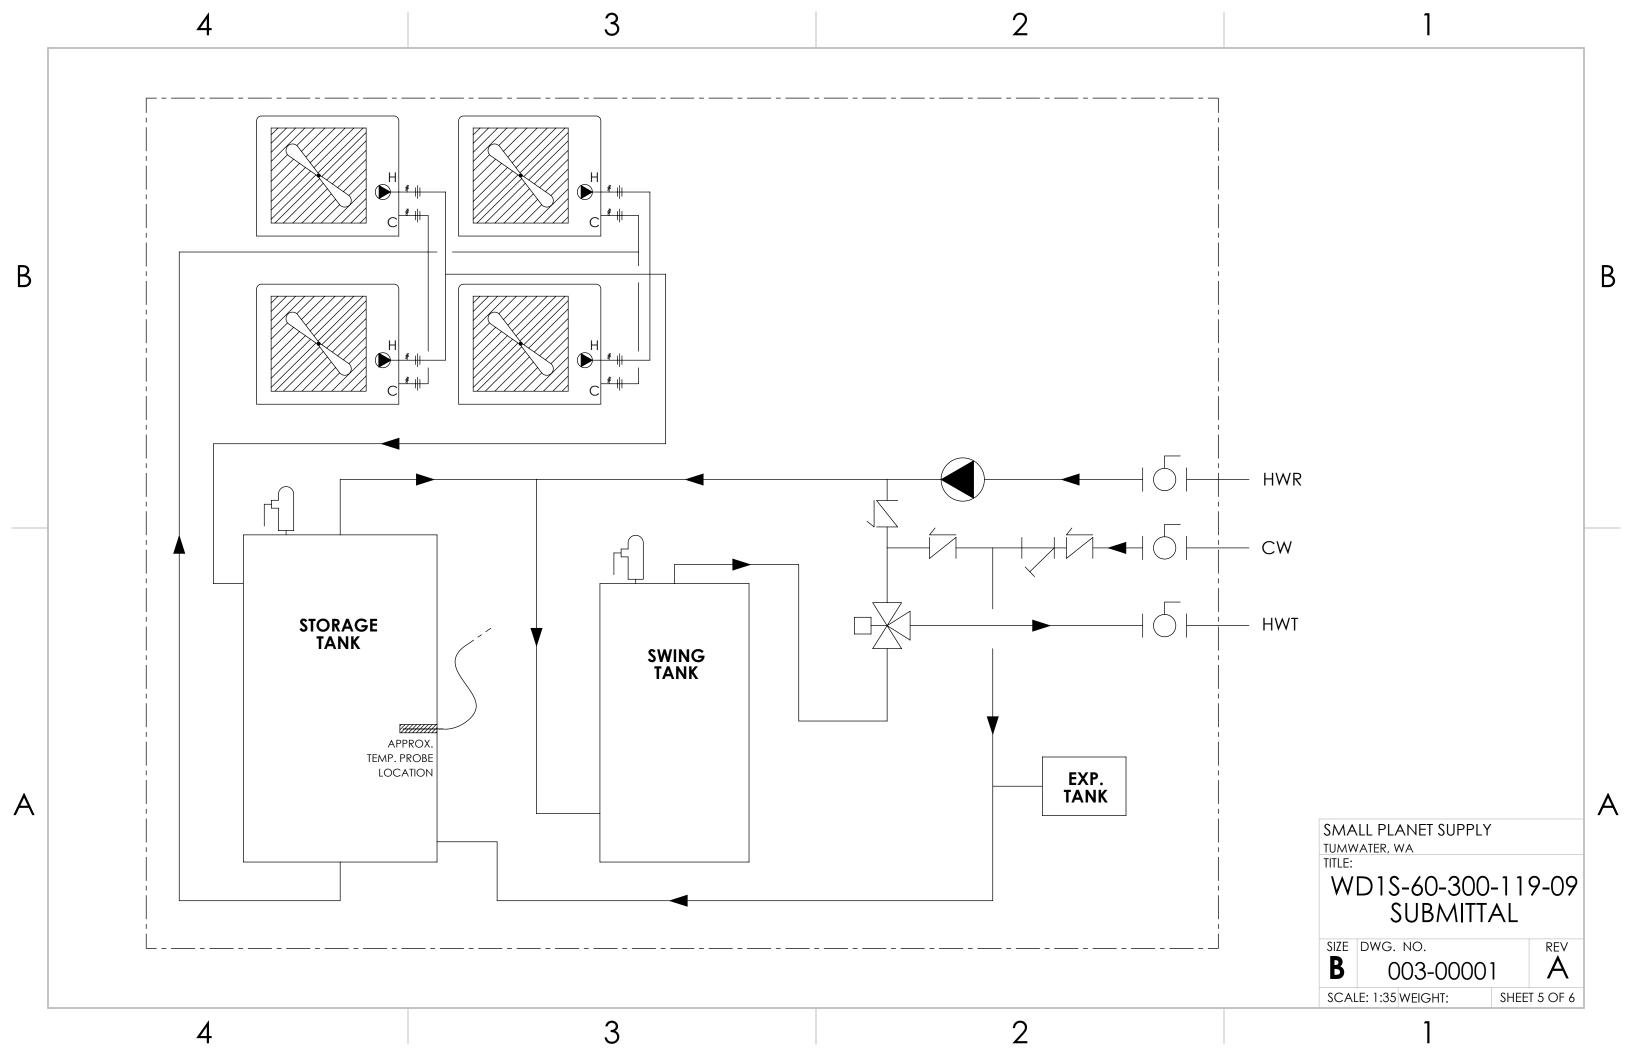

## **COMPONENTS**

|                                                  | REFRIGERANT TYPE: R-744 (CO2)       |  |  |
|--------------------------------------------------|-------------------------------------|--|--|
| (4) HEAT PUMP WATER HEATERS                      | TOTAL CHARGE: 102 OZ.               |  |  |
|                                                  | AIRFLOW (CFM): 2,400                |  |  |
|                                                  | EXTERNAL STATIC PRESSURE (INH2O): 0 |  |  |
| (1) 318 GAL. STORAGE TANK                        |                                     |  |  |
| (1) SWING TANK, 119 GAL. / 9 kW                  |                                     |  |  |
| (1) EXPANSION TANK, 45 GAL. / 30 GAL. ACCEPTANCE |                                     |  |  |
| (1) ELECTRONIC MIXING VALVE                      | 1 IN. BODY: 3-94 GPM RECOMMENDED    |  |  |
|                                                  | FLOW RANGE                          |  |  |
| (1) RECIRCULATION PUMP, ECM                      |                                     |  |  |
| (1) HEAT PUMP STAGING CONTROLLER                 |                                     |  |  |
| (1) INCOMING COLD WATER WYE-STRAINER, 20-MESH    |                                     |  |  |

|                                                        | SIZE DW  SCALE: 1                                           | SUBMITTA<br>VG. NO.<br>003-0000 | REV |
|--------------------------------------------------------|-------------------------------------------------------------|---------------------------------|-----|
| NOTES: ALL DIMENSIONS IN INCHES UNLESS OTHERWISE NOTED | SMALL PLANET SUPPLY TUMWATER, WA TITLE:  WD1S-60-300-119-09 |                                 |     |