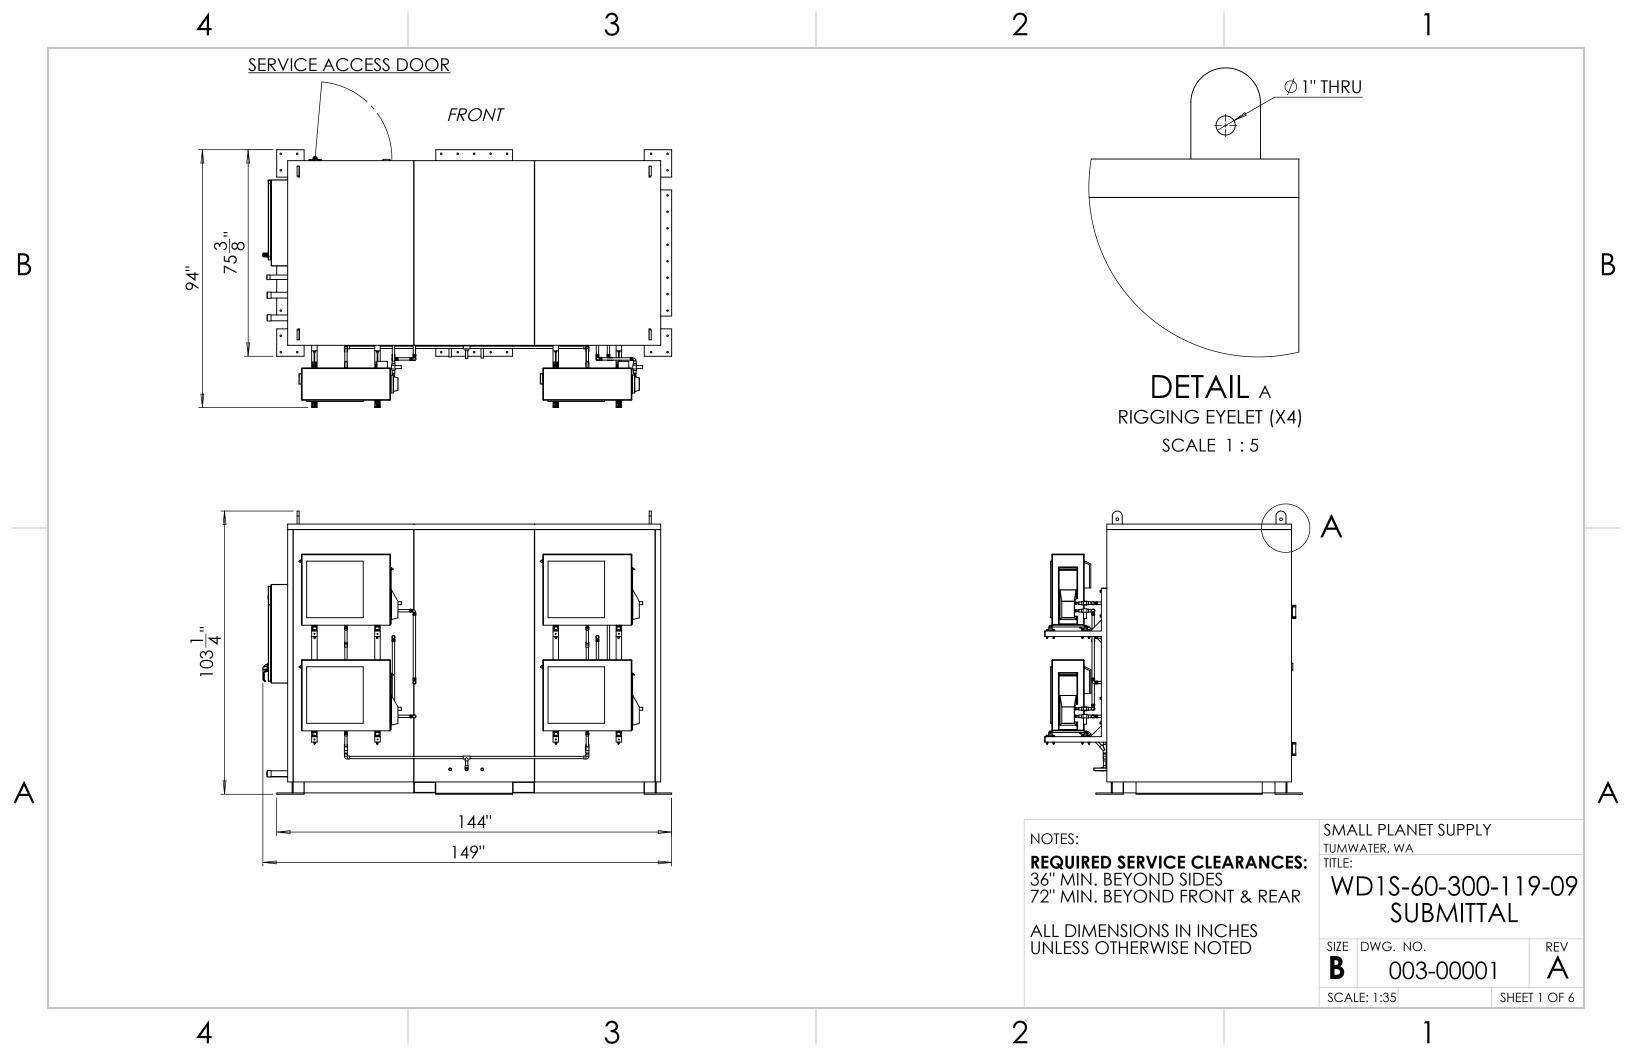

|                                                        | SIZE DW  SCALE: 1                                           | SUBMITTA<br>VG. NO.<br>003-0000 | REV |
|--------------------------------------------------------|-------------------------------------------------------------|---------------------------------|-----|
| NOTES: ALL DIMENSIONS IN INCHES UNLESS OTHERWISE NOTED | SMALL PLANET SUPPLY TUMWATER, WA TITLE:  WD1S-60-300-119-09 |                                 |     |