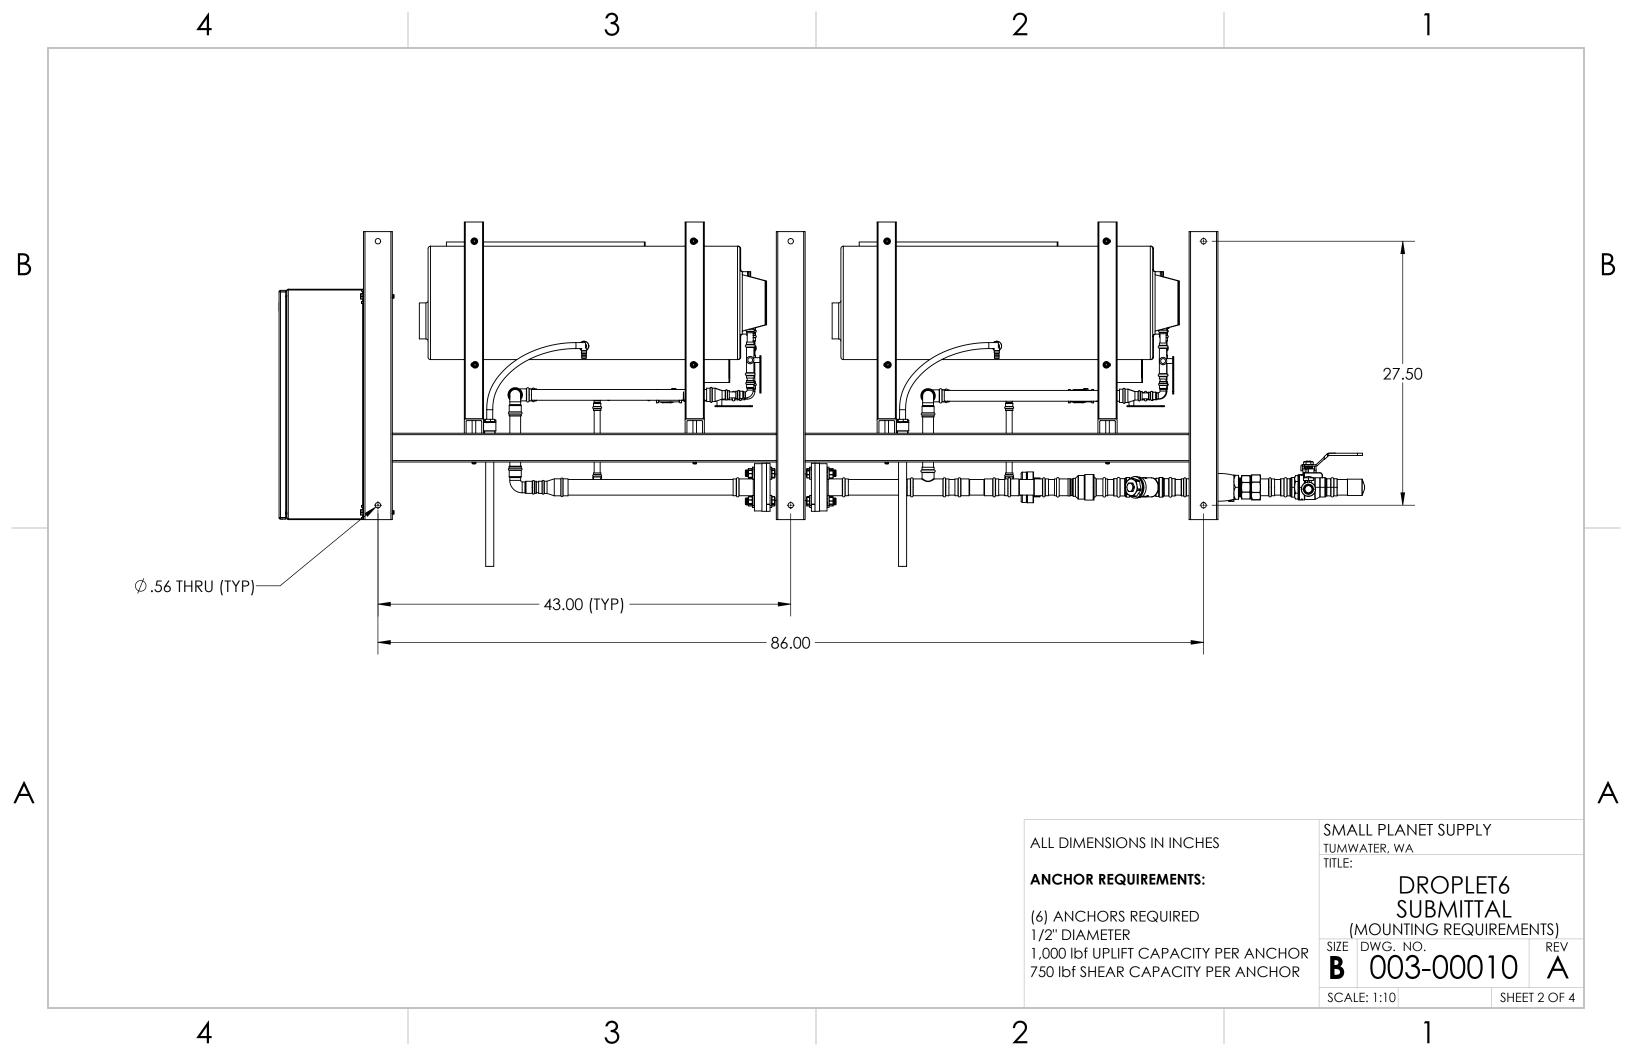

### **MOUNTING ANCHORS**

| DIAMETER                      | 1/2"  |
|-------------------------------|-------|
| UPLIFT/PULLOUT CAPACITY [lbf] | 1,000 |
| SHEAR CAPACITY [lbf]          | 750   |
| NO. OF ANCHORS REQUIRED       | 6     |