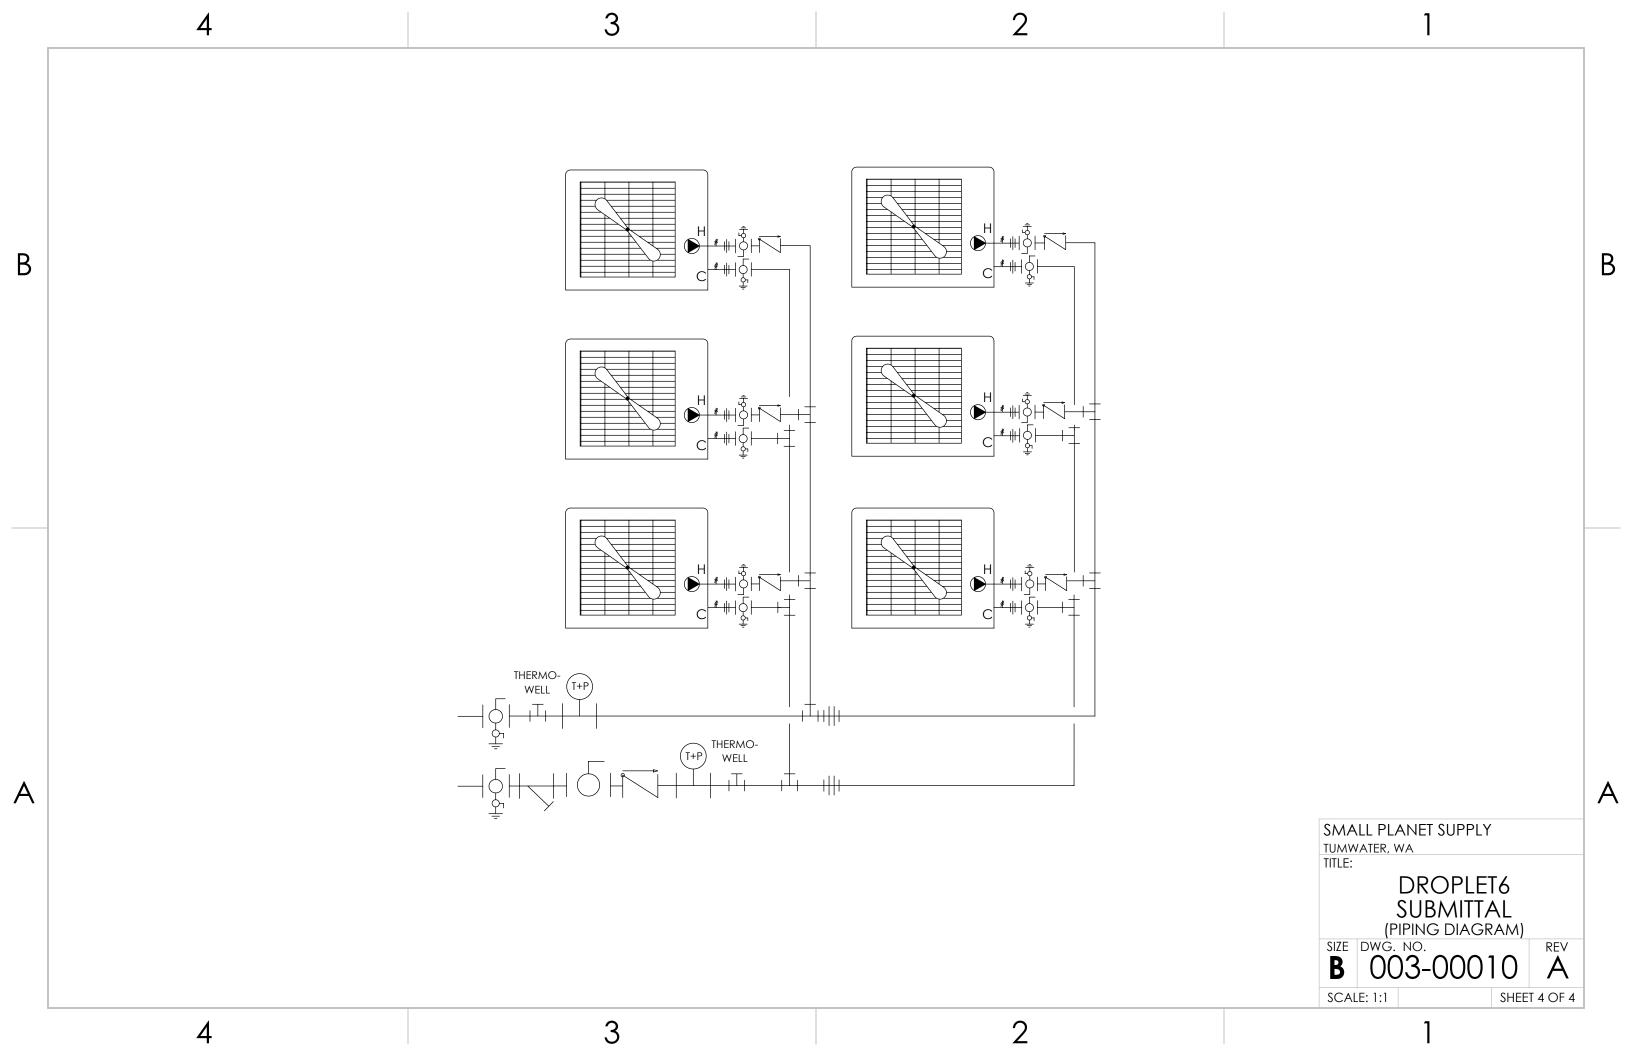

## **COMPONENT & CONSTRUCTION DETAIL**

| 20-MESH WYE-STRAINER LOCATED ON COLD SUPPLY              |
|----------------------------------------------------------|
| INDIVIDUAL HEAT PUMP ISOLATION AND CHECK VALVES          |
| HEAT TRACE ON PIPNG AND CONDENSATE DRAIN PANS (OPTIONAL) |
| PAINTED STEEL FRAME                                      |
| 1-1/2" PIPE INSULATION                                   |
| TYPE K COPPER PIPING                                     |
| ONBOARD STAGING CONTROLLER                               |
| UL508A PANEL                                             |