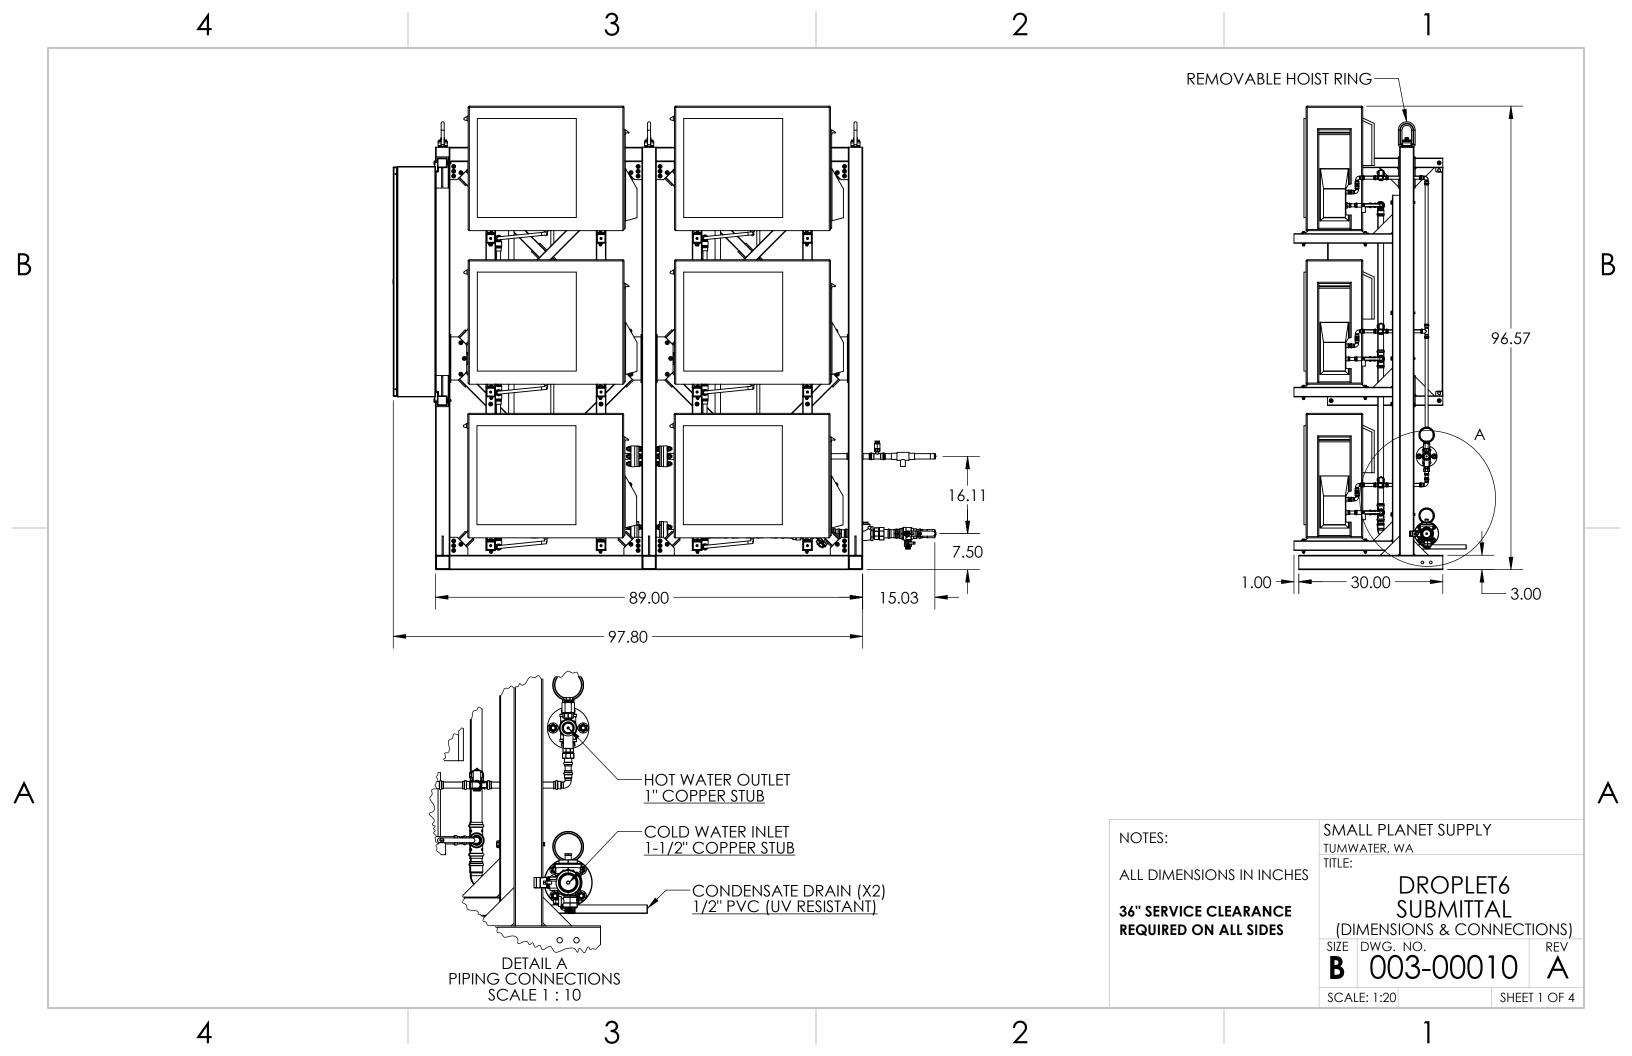

# FIELD CONNECTIONS

|                 | LINES A,B,C       |                                 |
|-----------------|-------------------|---------------------------------|
| ELECTRICAL      | NEUTRAL           |                                 |
|                 | GROUND            |                                 |
|                 | HOT WATER OUTLET  | 1" COPPER STUB                  |
| <u>PLUMBING</u> | COLD WATER SUPPLY | 1-1/2" COPPER<br>STUB           |
|                 | CONDENSATE DRAINS | (2) 1/2" PVC (UV-<br>RESISTANT) |