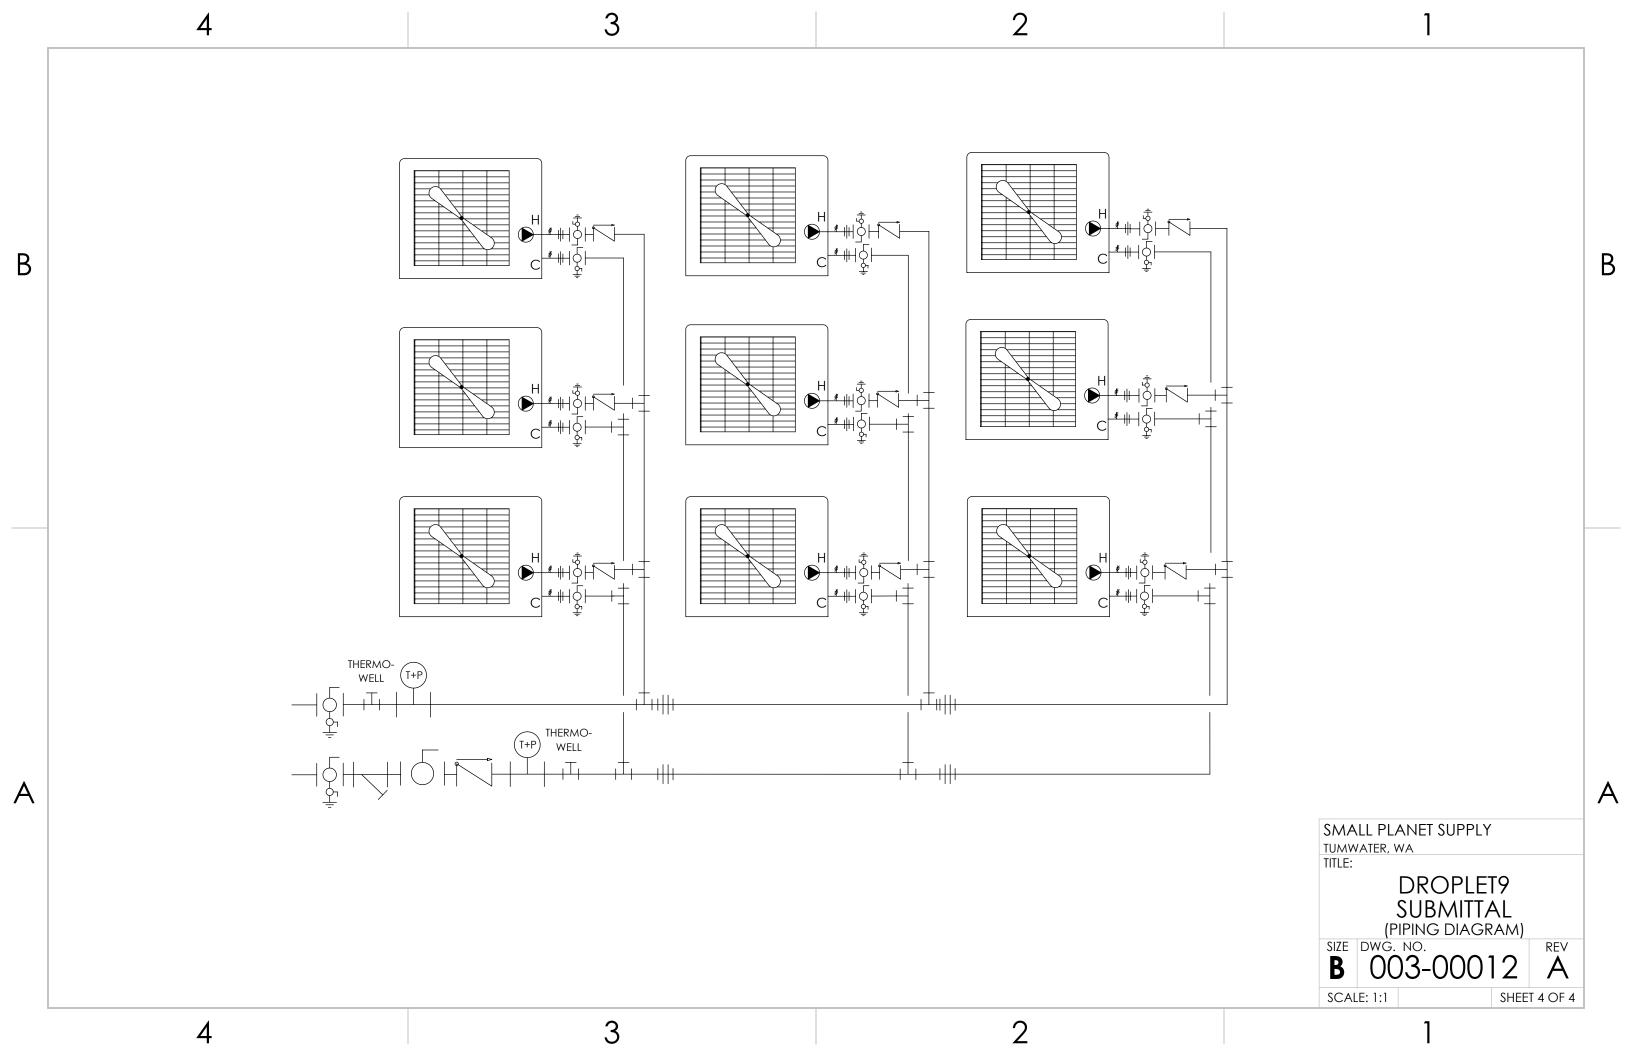

### **COMPONENT & CONSTRUCTION DETAIL**

| 20-MESH WYE-STRAINER LOCATED ON COLD SUPPLY              |
|----------------------------------------------------------|
| INDIVIDUAL HEAT PUMP ISOLATION AND CHECK VALVES          |
| HEAT TRACE ON PIPNG AND CONDENSATE DRAIN PANS (OPTIONAL) |
| PAINTED STEEL FRAME                                      |
| 1-1/2" PIPE INSULATION                                   |
| TYPE K COPPER PIPING                                     |
| ONBOARD STAGING CONTROLLER                               |
| UL508A PANEL                                             |