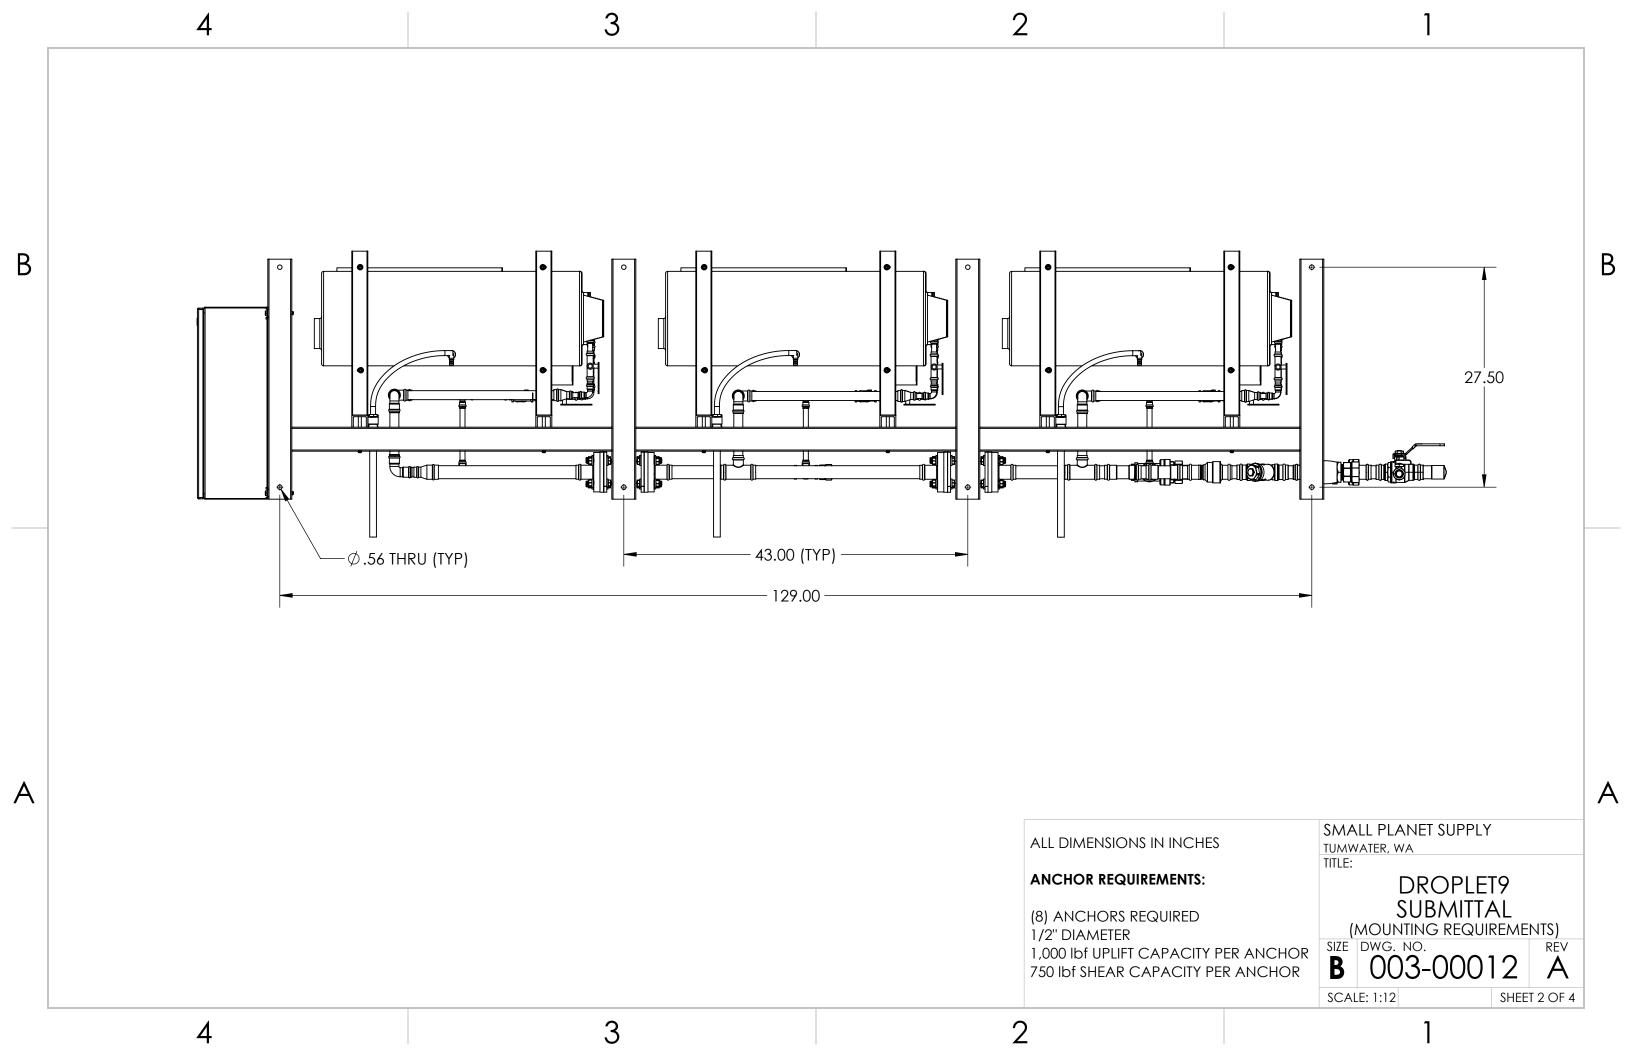

### **MOUNTING ANCHORS**

| DIAMETER                      | 1/2"  |  |
|-------------------------------|-------|--|
| UPLIFT/PULLOUT CAPACITY [lbf] | 1,000 |  |
| SHEAR CAPACITY [lbf]          | 750   |  |
| NO. OF ANCHORS REQUIRED       | 8     |  |