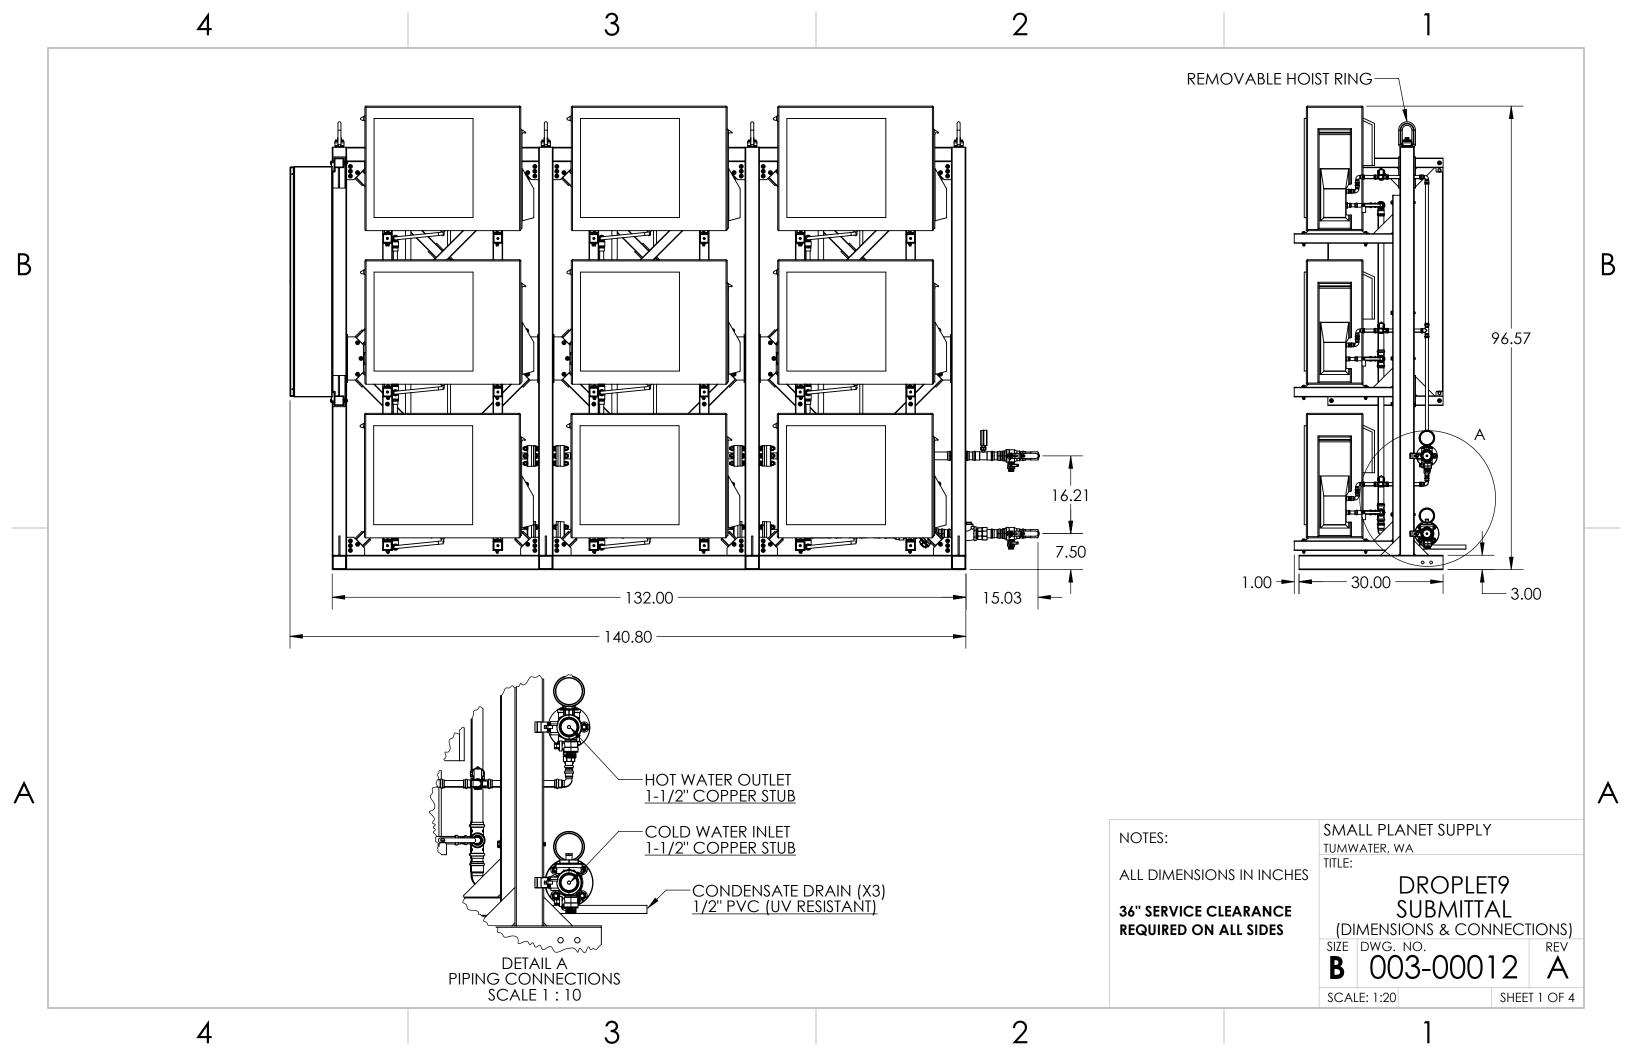

# FIELD CONNECTIONS

|                 | LINES A,B,C       |                                 |  |
|-----------------|-------------------|---------------------------------|--|
| ELECTRICAL      | NEUTRAL           |                                 |  |
|                 | GROUND            |                                 |  |
| <u>PLUMBING</u> | HOT WATER OUTLET  | 1-1/2" COPPER<br>STUB           |  |
|                 | COLD WATER SUPPLY | 1-1/2" COPPER<br>STUB           |  |
|                 | CONDENSATE DRAINS | (3) 1/2" PVC (UV-<br>RESISTANT) |  |