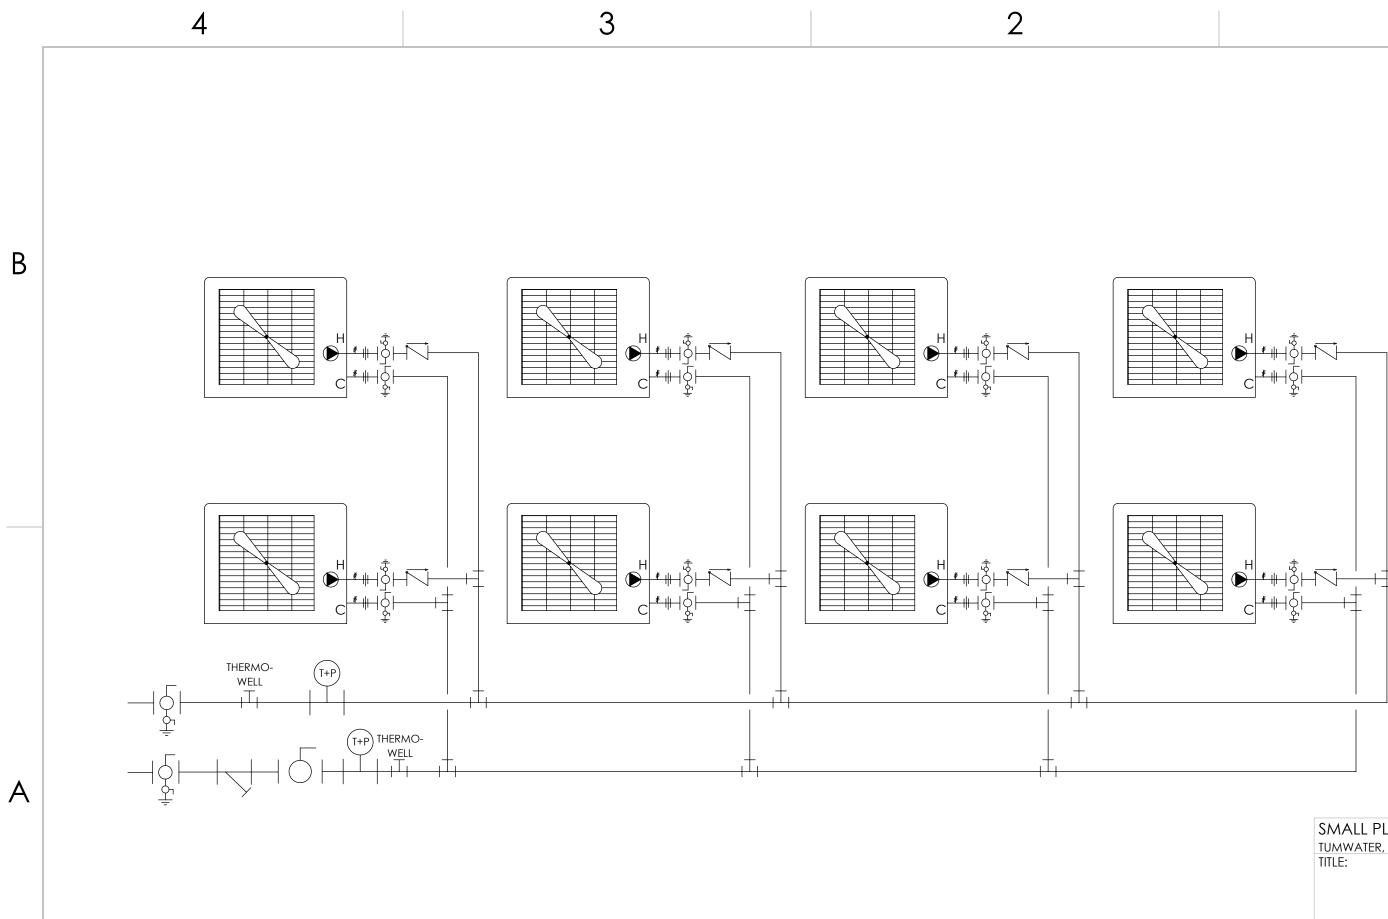

| NO. OF ANCH       |                                       |                                                                         | 10 |           |                |   |       |          |   |
|-------------------|---------------------------------------|-------------------------------------------------------------------------|----|-----------|----------------|---|-------|----------|---|
| FIELD CONNEC      | TIONS                                 |                                                                         |    |           |                |   |       |          |   |
| LINES A,B,C       |                                       |                                                                         |    |           |                |   |       |          |   |
| ELECTRICAL NEUTRA |                                       | TRAL                                                                    |    |           |                |   |       |          |   |
|                   | GROU                                  | ND                                                                      |    |           |                |   |       |          |   |
| CONTROL           | TANK TEMPERATURE SENSOR (30 FT. INCL) |                                                                         |    |           |                |   |       |          |   |
|                   | HOT WATER OUTLET                      | 1-1/2" C<br>STU                                                         |    | 5140      | .LL PLANE      |   |       |          | A |
| PLUMBING          | COLD WATER SUPPLY                     | 1-1/2'' C<br>STU                                                        |    |           | ATER, WA       |   |       |          |   |
|                   | CONDENSATE DRAINS                     | (4) 1/2" COPPER<br>STUB DROPLET8L<br>SUBMITTAL<br>(TECHNICAL DATASHEET) |    |           | <i>N</i> ITTAL |   |       |          |   |
|                   |                                       |                                                                         |    | size<br>B | DWG. NO        |   | _     | REV<br>A |   |
|                   |                                       |                                                                         |    | SCAI      | E: 1:15        |   | SHEET | 3 OF 4   |   |
|                   | 2                                     |                                                                         |    |           |                | 1 |       |          |   |