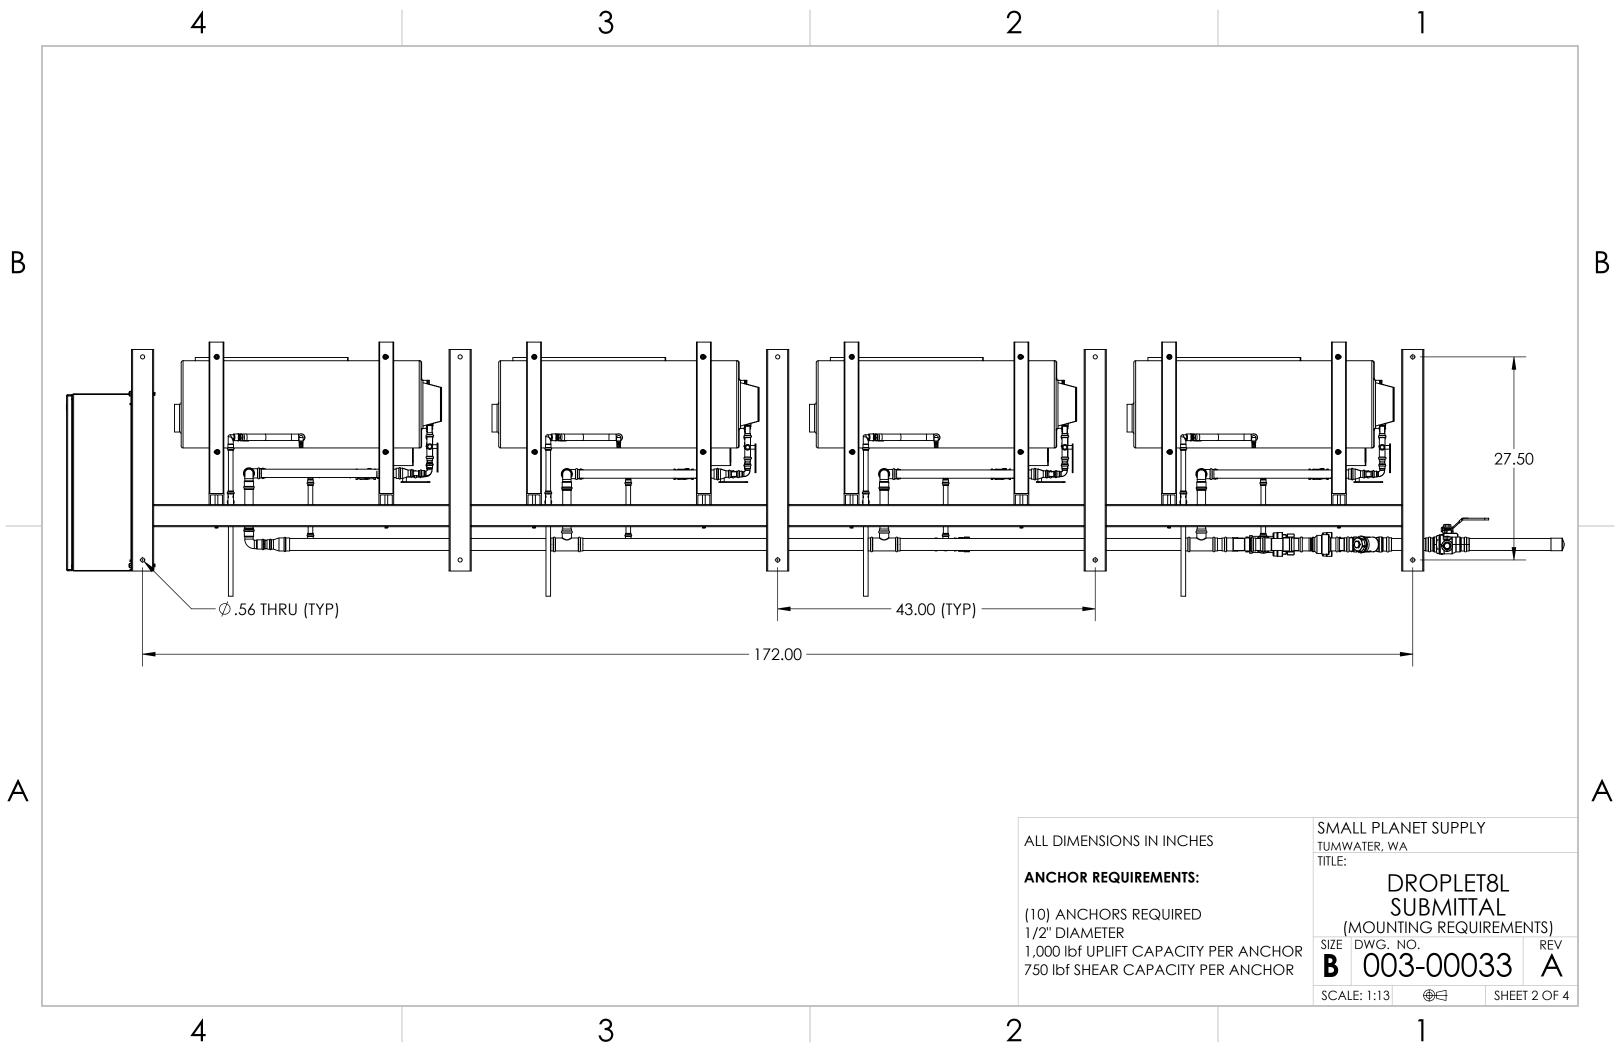

2

ONBOARD STAGING CONTROLLER

UL508A PANEL

| MOUNTING ANCHORS              |       |
|-------------------------------|-------|
| DIAMETER                      | 1/2"  |
| UPLIFT/PULLOUT CAPACITY [lbf] | 1,000 |
| SHEAR CAPACITY [lbf]          | 750   |
| NO. OF ANCHORS REQUIRED       | 10    |

| NO. OF ANCH       |                                       |                                                                         | 10 |           |                |   |       |          |   |
|-------------------|---------------------------------------|-------------------------------------------------------------------------|----|-----------|----------------|---|-------|----------|---|
| FIELD CONNEC      | TIONS                                 |                                                                         |    |           |                |   |       |          |   |
| LINES A,B,C       |                                       |                                                                         |    |           |                |   |       |          |   |
| ELECTRICAL NEUTRA |                                       | TRAL                                                                    |    |           |                |   |       |          |   |
|                   | GROU                                  | ND                                                                      |    |           |                |   |       |          |   |
| CONTROL           | TANK TEMPERATURE SENSOR (30 FT. INCL) |                                                                         |    |           |                |   |       |          |   |
|                   | HOT WATER OUTLET                      | 1-1/2" C<br>STU                                                         |    | 5140      | .LL PLANE      |   |       |          | A |
| PLUMBING          | COLD WATER SUPPLY                     | 1-1/2'' C<br>STU                                                        |    |           | ATER, WA       |   |       |          |   |
|                   | CONDENSATE DRAINS                     | (4) 1/2" COPPER<br>STUB DROPLET8L<br>SUBMITTAL<br>(TECHNICAL DATASHEET) |    |           | <i>N</i> ITTAL |   |       |          |   |
|                   |                                       |                                                                         |    | size<br>B | DWG. NO        |   | _     | REV<br>A |   |
|                   |                                       |                                                                         |    | SCAI      | E: 1:15        |   | SHEET | 3 OF 4   |   |
|                   | 2                                     |                                                                         |    |           |                | 1 |       |          |   |