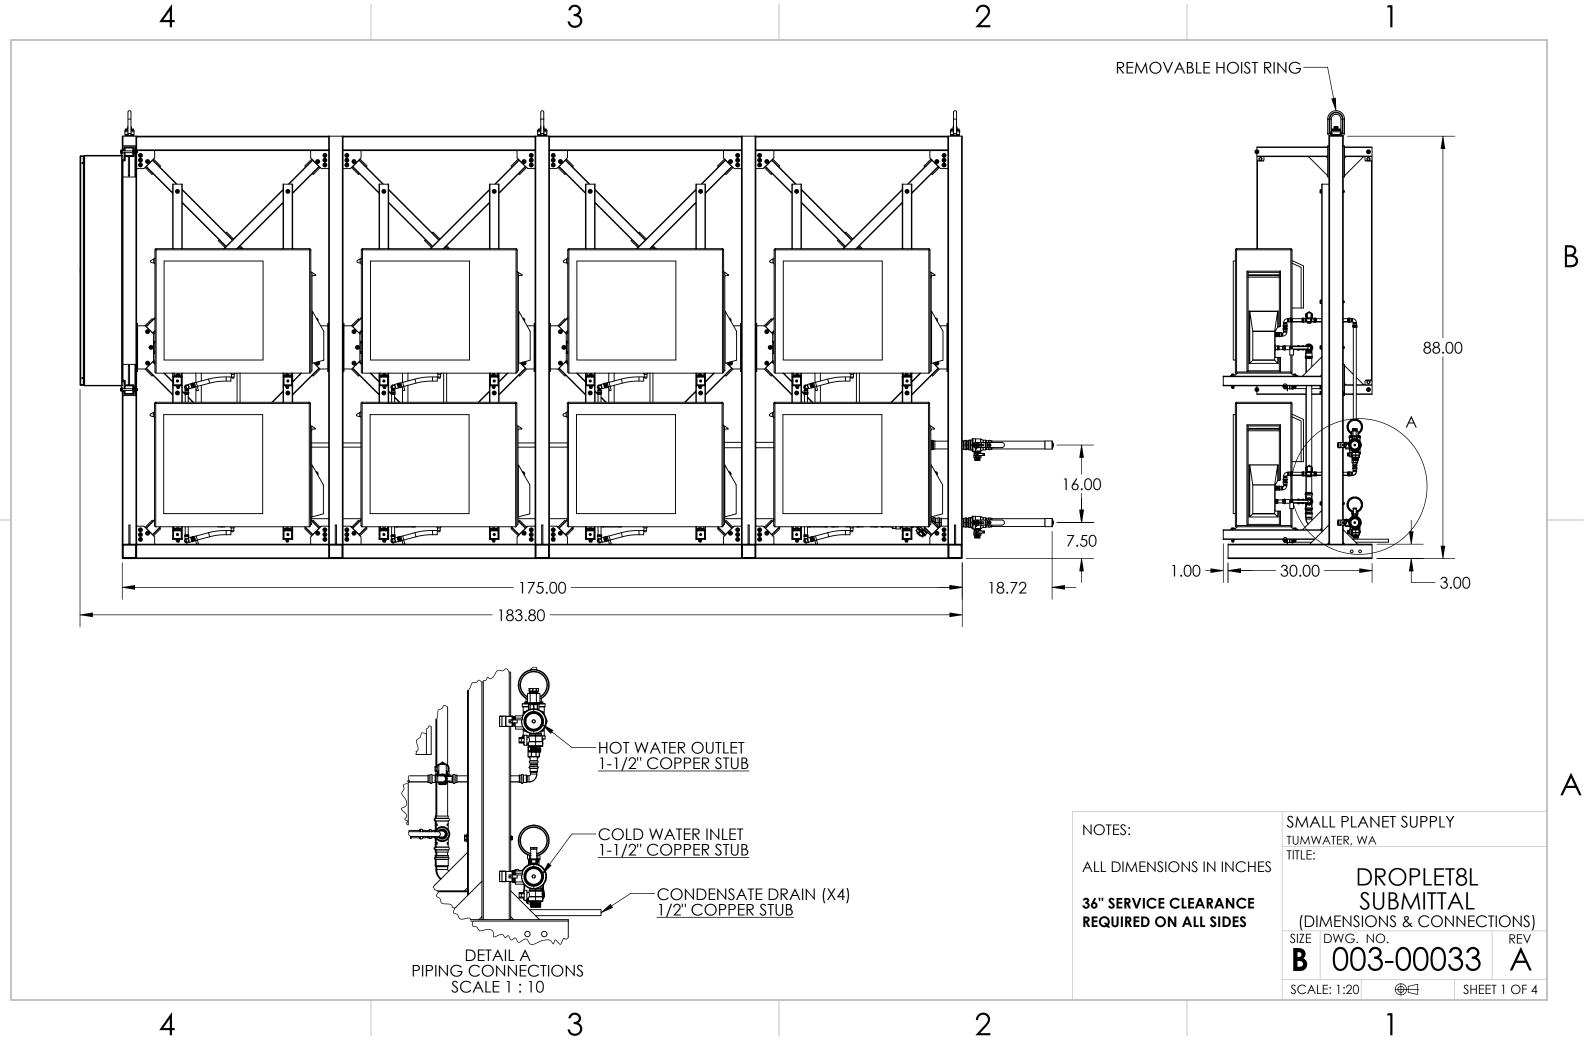

| NO. OF ANCH       |                                       |                                                                         | 10 |           |                |   |       |          |   |
|-------------------|---------------------------------------|-------------------------------------------------------------------------|----|-----------|----------------|---|-------|----------|---|
| FIELD CONNEC      | TIONS                                 |                                                                         |    |           |                |   |       |          |   |
| LINES A,B,C       |                                       |                                                                         |    |           |                |   |       |          |   |
| ELECTRICAL NEUTRA |                                       | TRAL                                                                    |    |           |                |   |       |          |   |
|                   | GROU                                  | ND                                                                      |    |           |                |   |       |          |   |
| CONTROL           | TANK TEMPERATURE SENSOR (30 FT. INCL) |                                                                         |    |           |                |   |       |          |   |
|                   | HOT WATER OUTLET                      | 1-1/2" C<br>STU                                                         |    | 5140      | .LL PLANE      |   |       |          | A |
| PLUMBING          | COLD WATER SUPPLY                     | 1-1/2'' C<br>STU                                                        |    |           | ATER, WA       |   |       |          |   |
|                   | CONDENSATE DRAINS                     | (4) 1/2" COPPER<br>STUB DROPLET8L<br>SUBMITTAL<br>(TECHNICAL DATASHEET) |    |           | <i>N</i> ITTAL |   |       |          |   |
|                   |                                       |                                                                         |    | size<br>B | DWG. NO        |   | _     | REV<br>A |   |
|                   |                                       |                                                                         |    | SCAI      | E: 1:15        |   | SHEET | 3 OF 4   |   |
|                   | 2                                     |                                                                         |    |           |                | 1 |       |          |   |