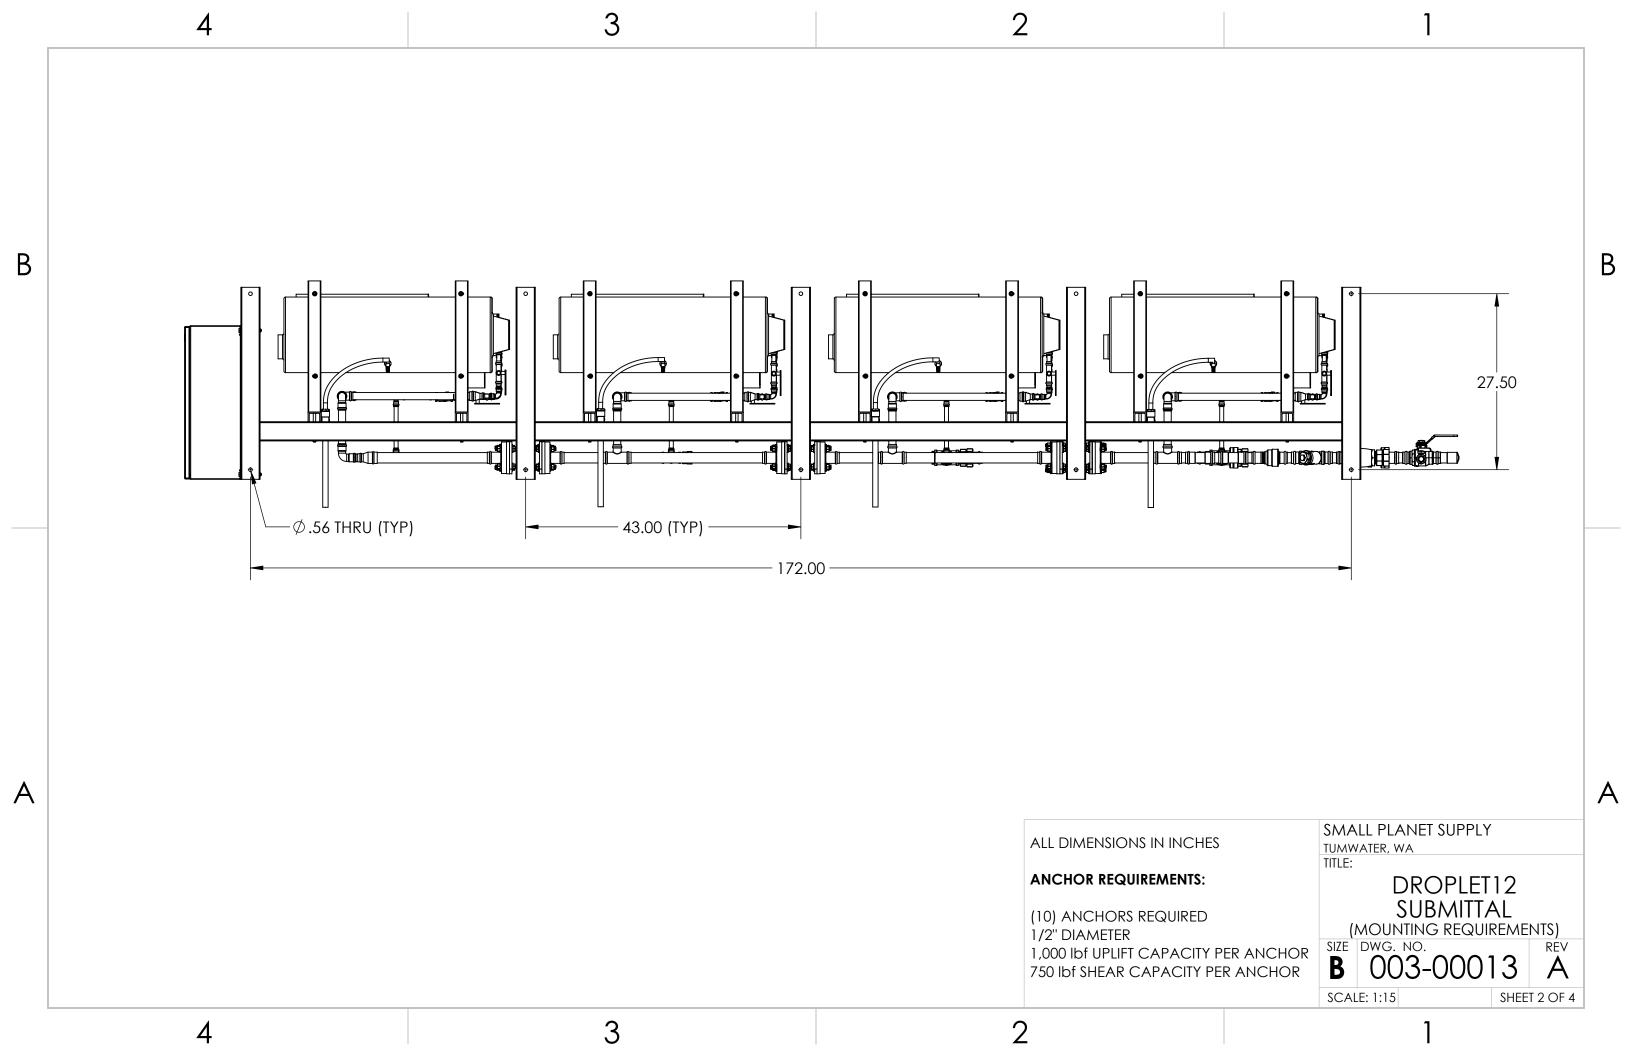

#### **MOUNTING ANCHORS**

| DIAMETER                      | 1/2"  |
|-------------------------------|-------|
| UPLIFT/PULLOUT CAPACITY [lbf] | 1,000 |
| SHEAR CAPACITY [lbf]          | 750   |
| NO. OF ANCHORS REQUIRED       | 10    |