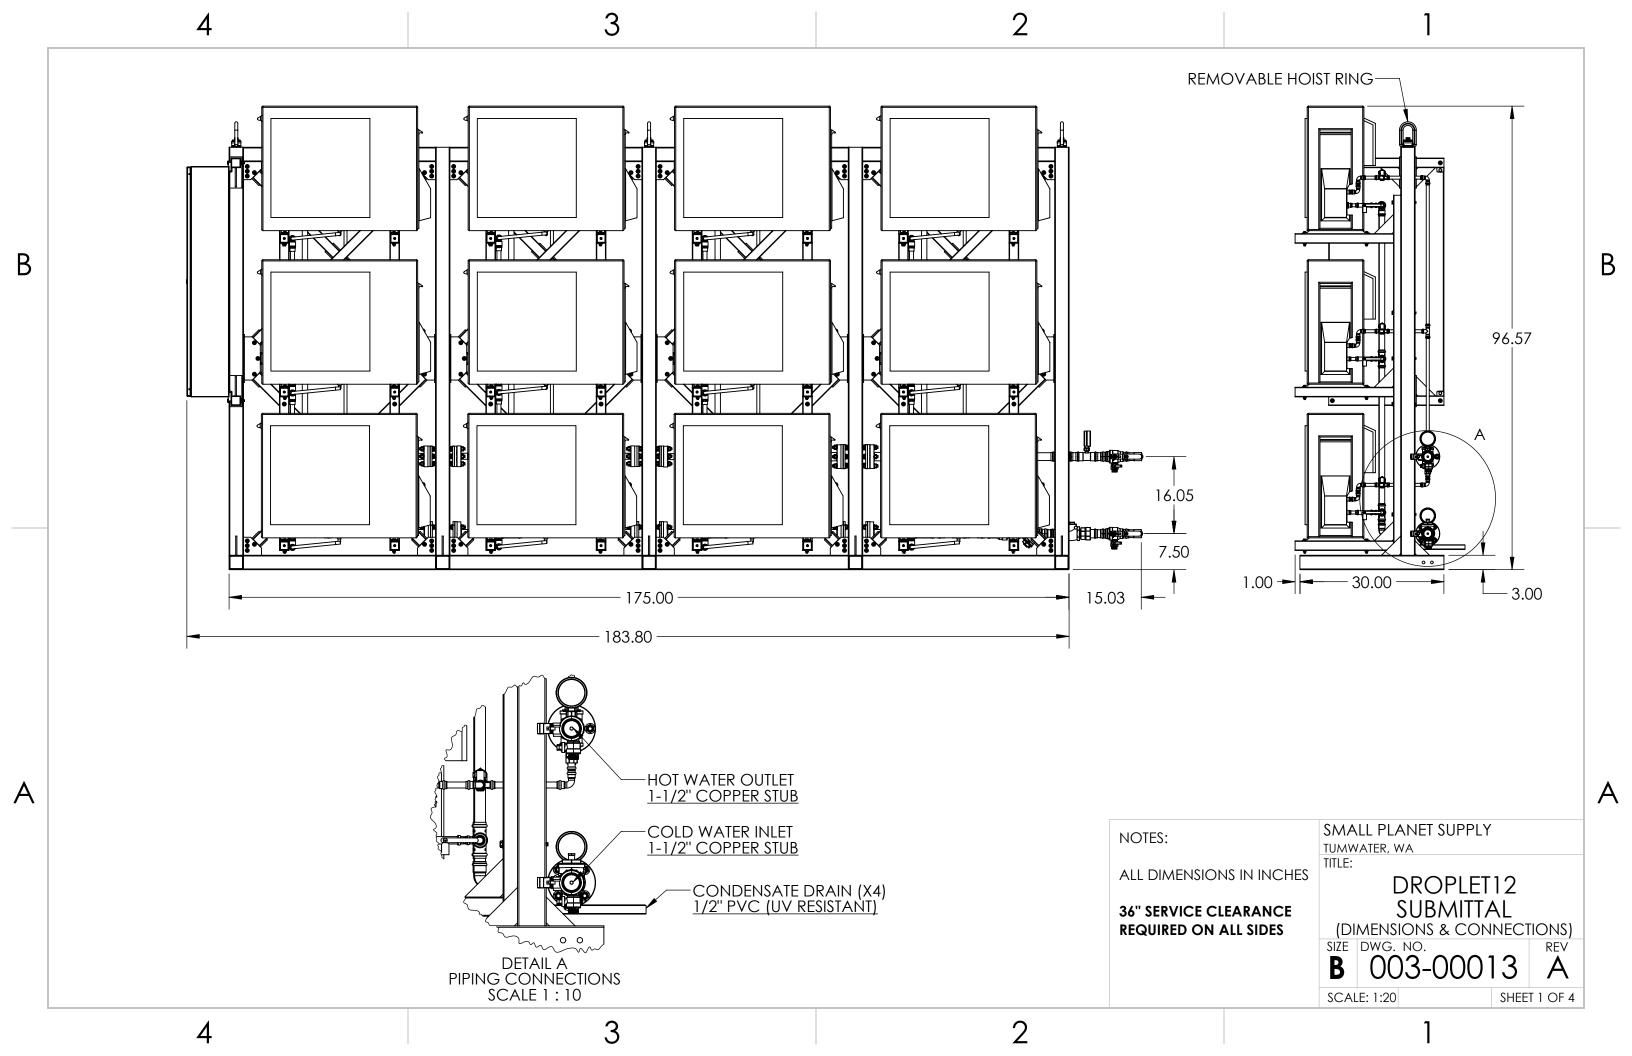

## FIELD CONNECTIONS

|            | LINES A,B,C  CAL  NEUTRAL |                                 |  |
|------------|---------------------------|---------------------------------|--|
| ELECTRICAL |                           |                                 |  |
|            | GROUND                    |                                 |  |
| PLUMBING   | HOT WATER OUTLET          | 1-1/2" COPPER<br>STUB           |  |
|            | COLD WATER SUPPLY         | 1-1/2" COPPER<br>STUB           |  |
|            | CONDENSATE DRAINS         | (4) 1/2" PVC (UV-<br>RESISTANT) |  |