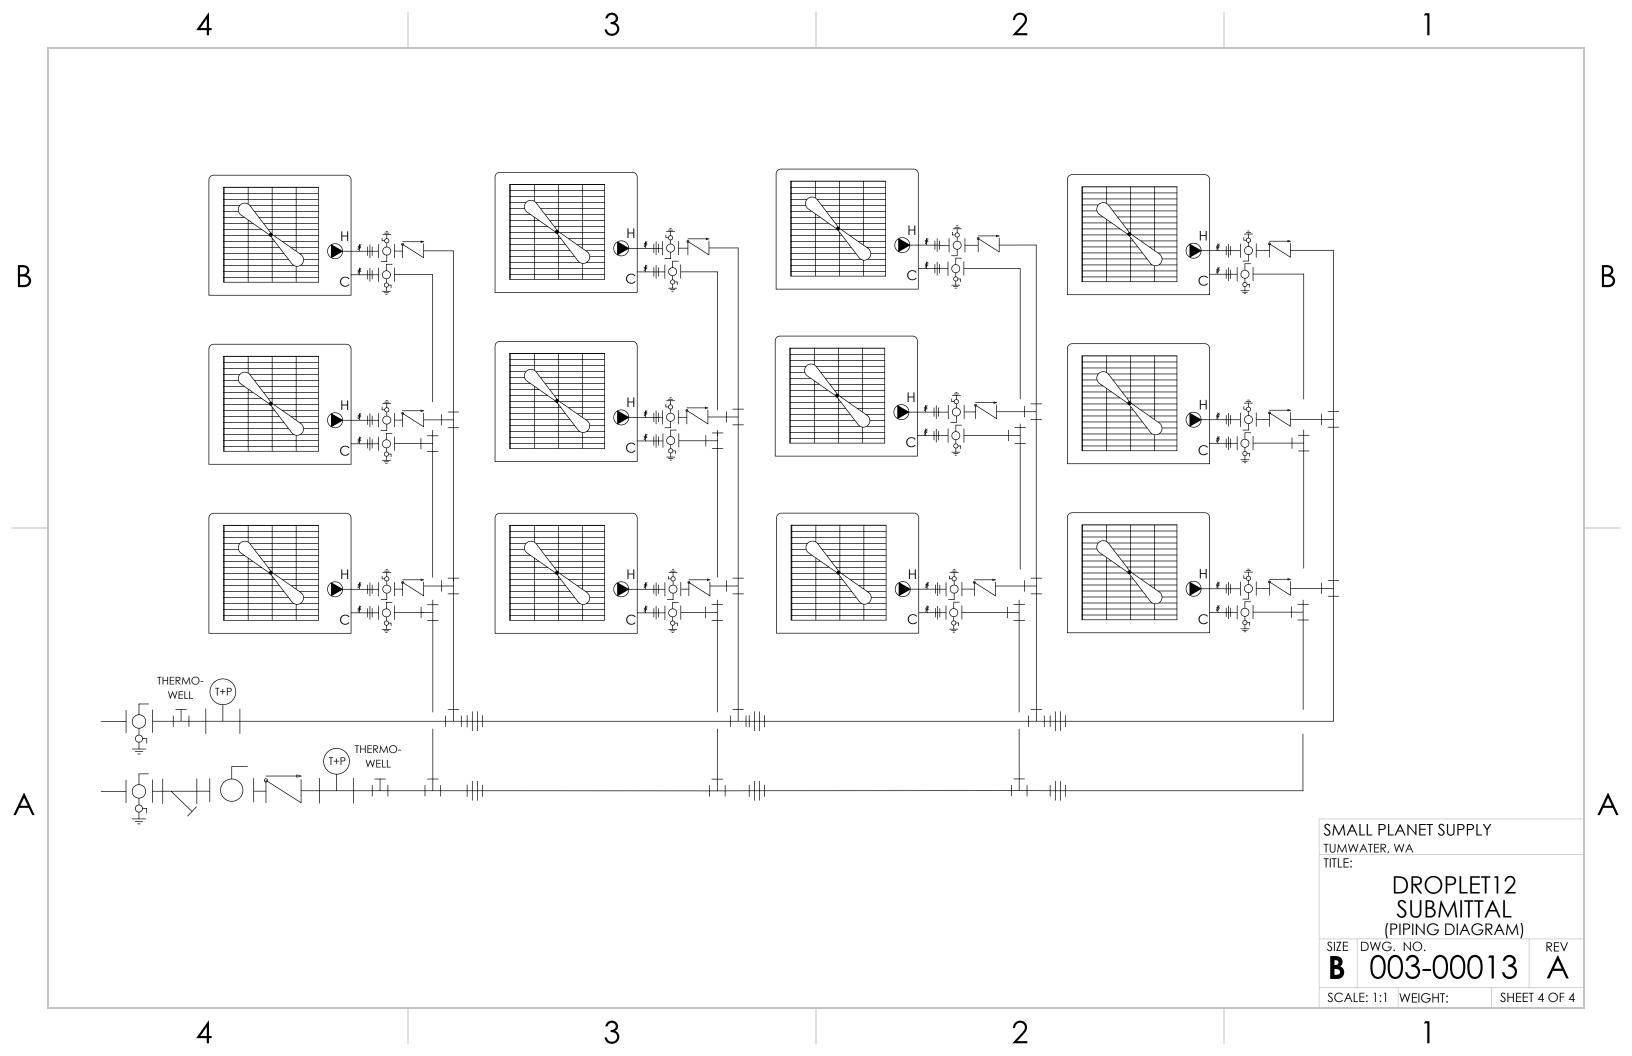

### **COMPONENT & CONSTRUCTION DETAIL**

| 20-MESH WYE-STRAINER LOCATED ON COLD SUPPLY              |
|----------------------------------------------------------|
| INDIVIDUAL HEAT PUMP ISOLATION AND CHECK VALVES          |
| HEAT TRACE ON PIPNG AND CONDENSATE DRAIN PANS (OPTIONAL) |
| PAINTED STEEL FRAME                                      |
| 1-1/2" PIPE INSULATION                                   |
| TYPE K COPPER PIPING                                     |
| ONBOARD STAGING CONTROLLER                               |
| UL508A PANEL                                             |