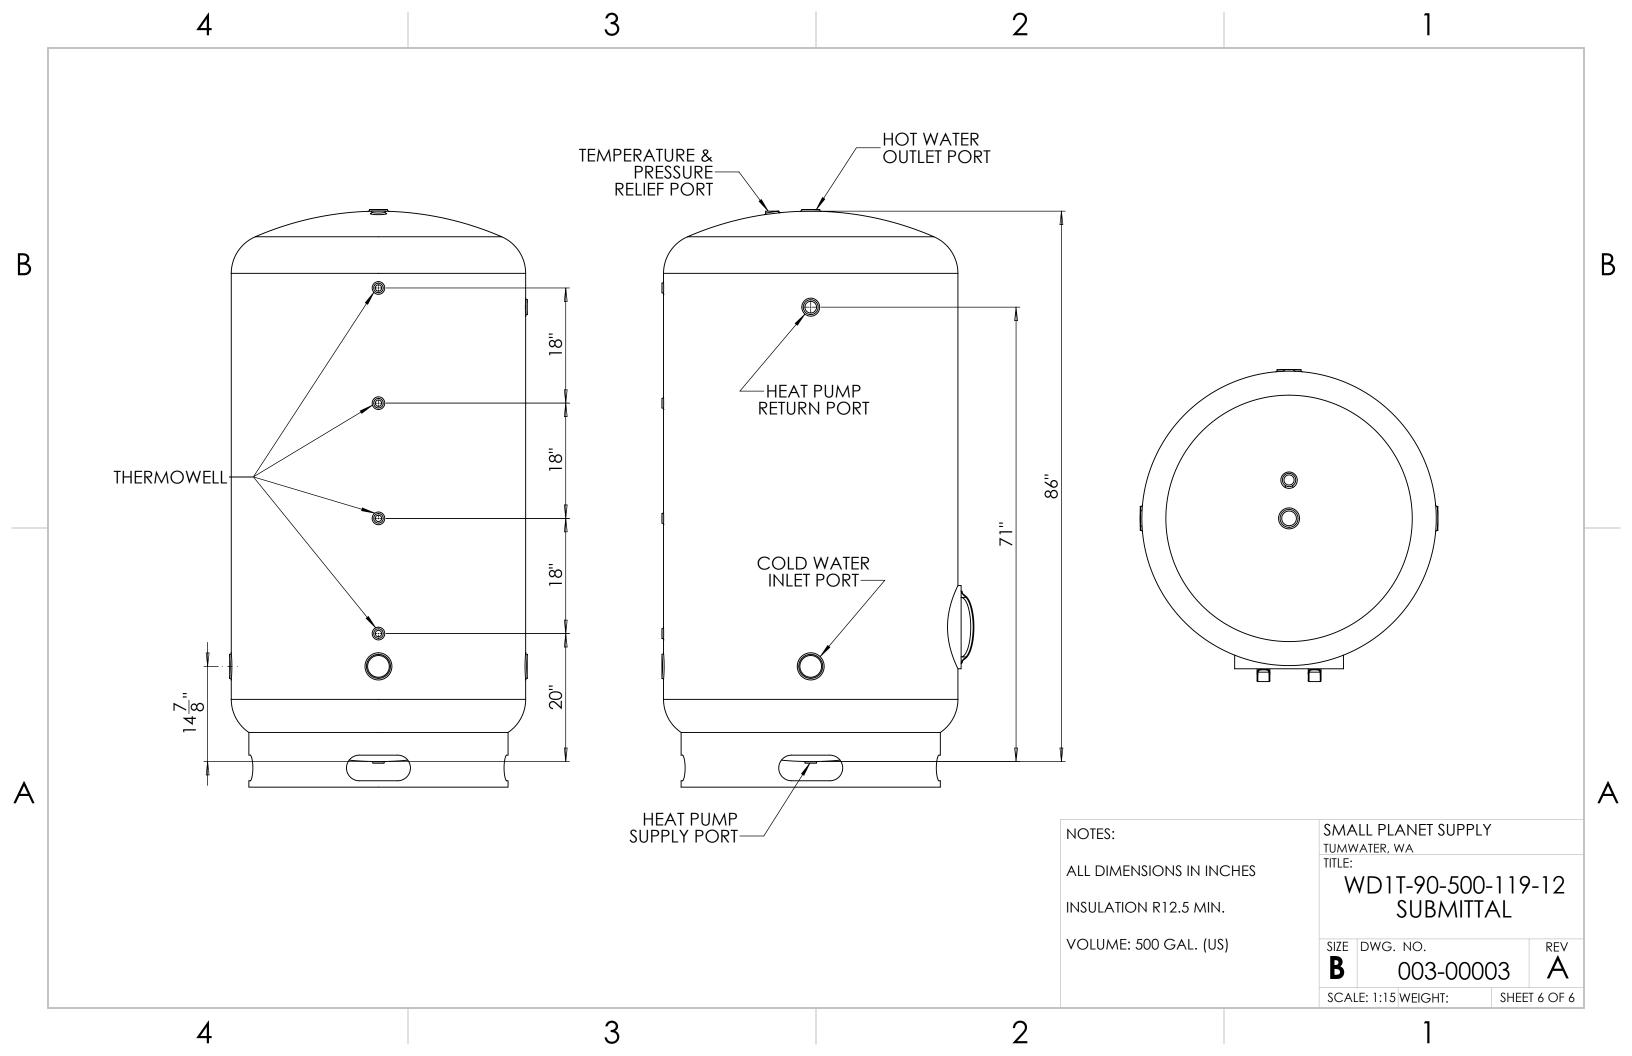

SMALL PLANET SUPPLY NOTES: TUMWATER, WA ALL DIMENSIONS IN INCHES UNLESS OTHERWISE NOTED WD1T-90-0500-119-12 SUBMITTAL SIZE DWG. NO. REV B 003-00003

SCALE: 1:30 SHEET 4 OF 6