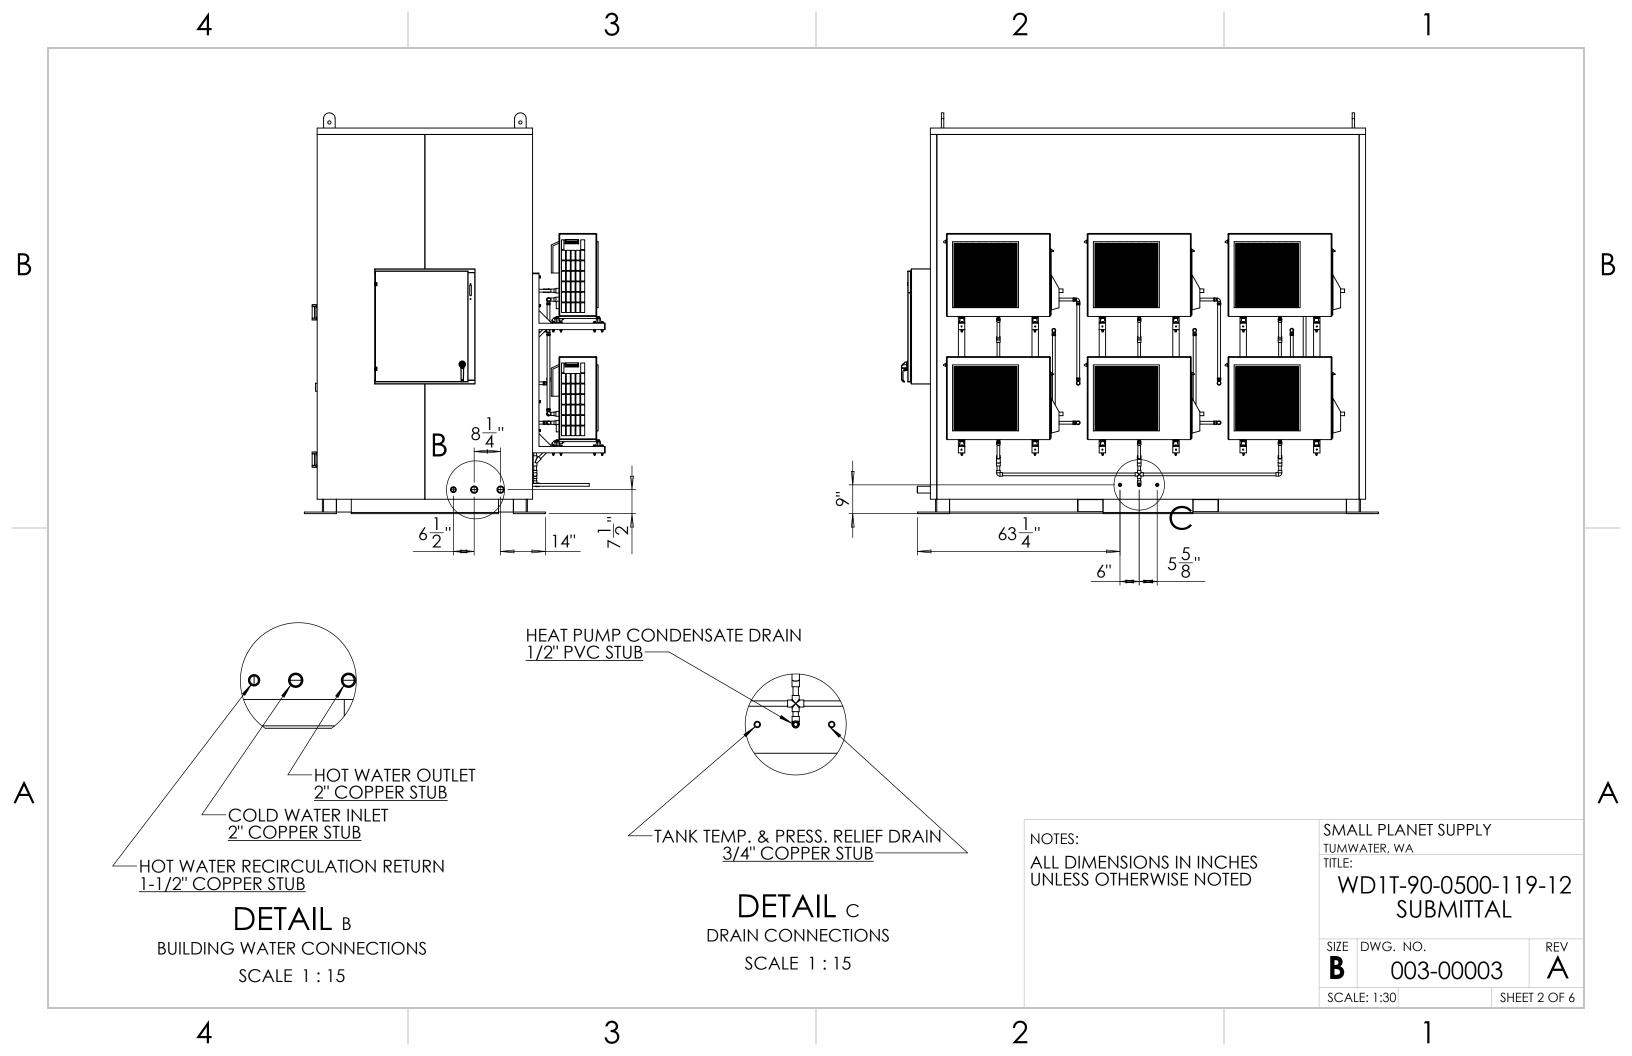

SMALL PLANET SUPPLY NOTES: TUMWATER, WA ALL DIMENSIONS IN INCHES UNLESS OTHERWISE NOTED WD1T-90-0500-119-12 SUBMITTAL SIZE DWG. NO. REV B 003-00003

SCALE: 1:30 SHEET 4 OF 6