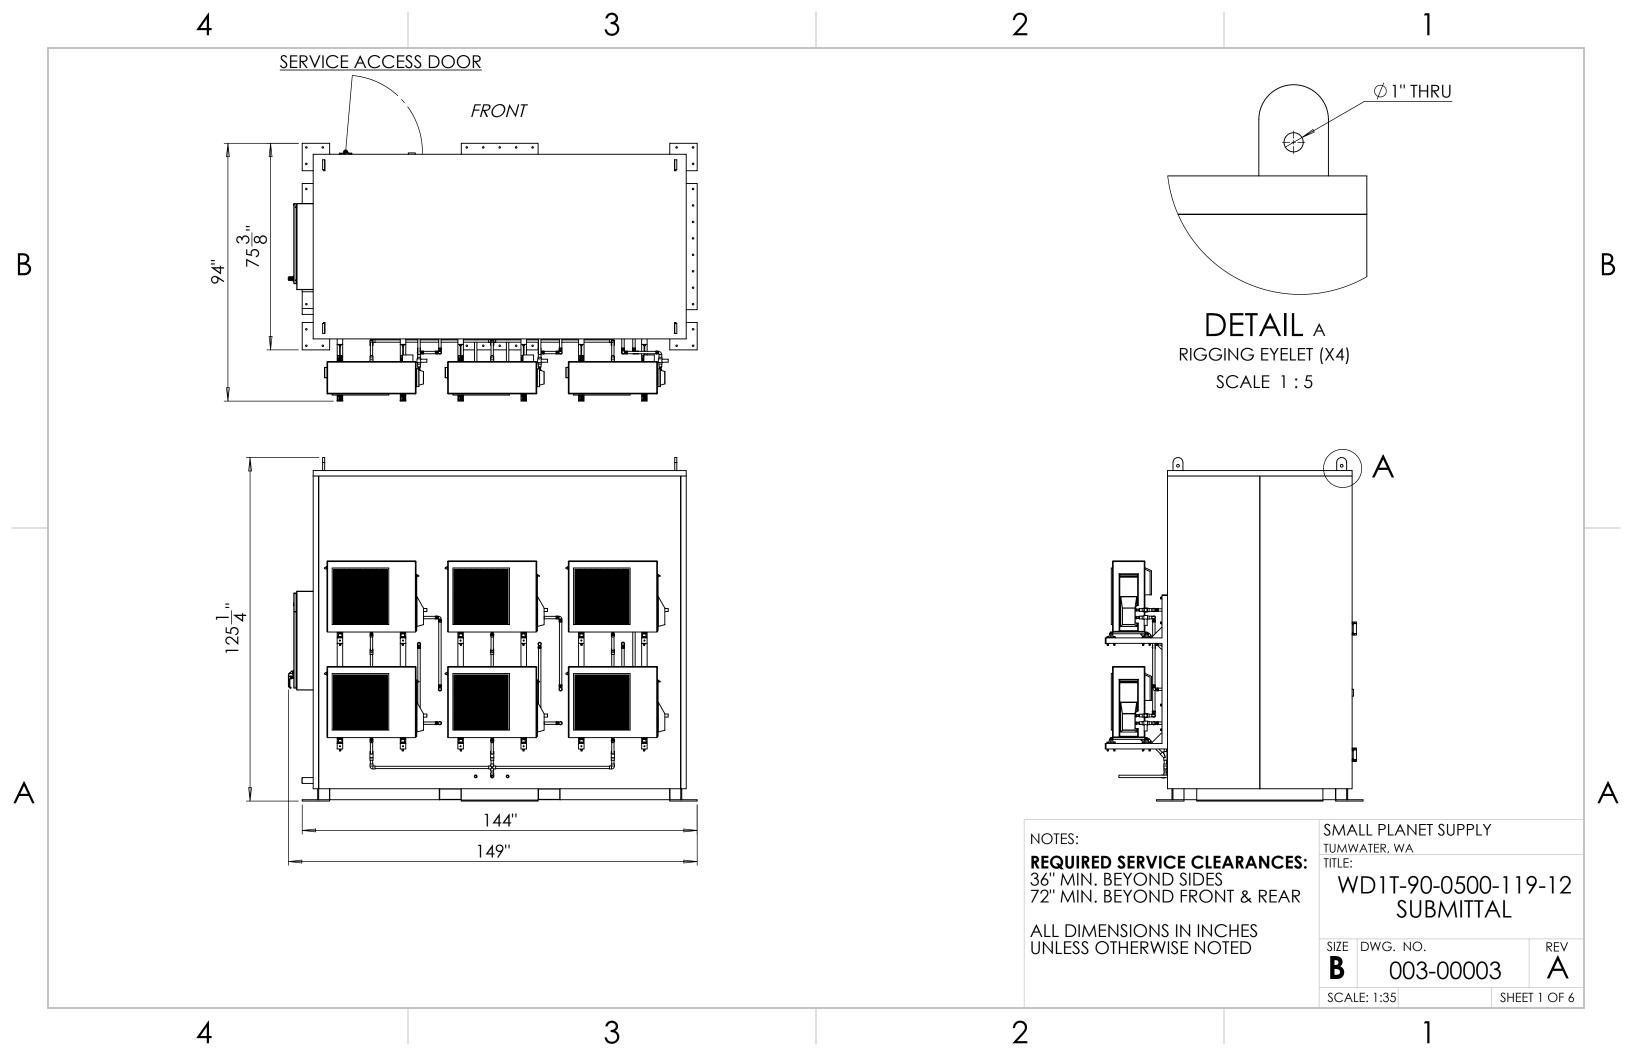

SMALL PLANET SUPPLY NOTES: TUMWATER, WA ALL DIMENSIONS IN INCHES UNLESS OTHERWISE NOTED WD1T-90-0500-119-12 SUBMITTAL SIZE DWG. NO. REV B 003-00003

SCALE: 1:30 SHEET 4 OF 6