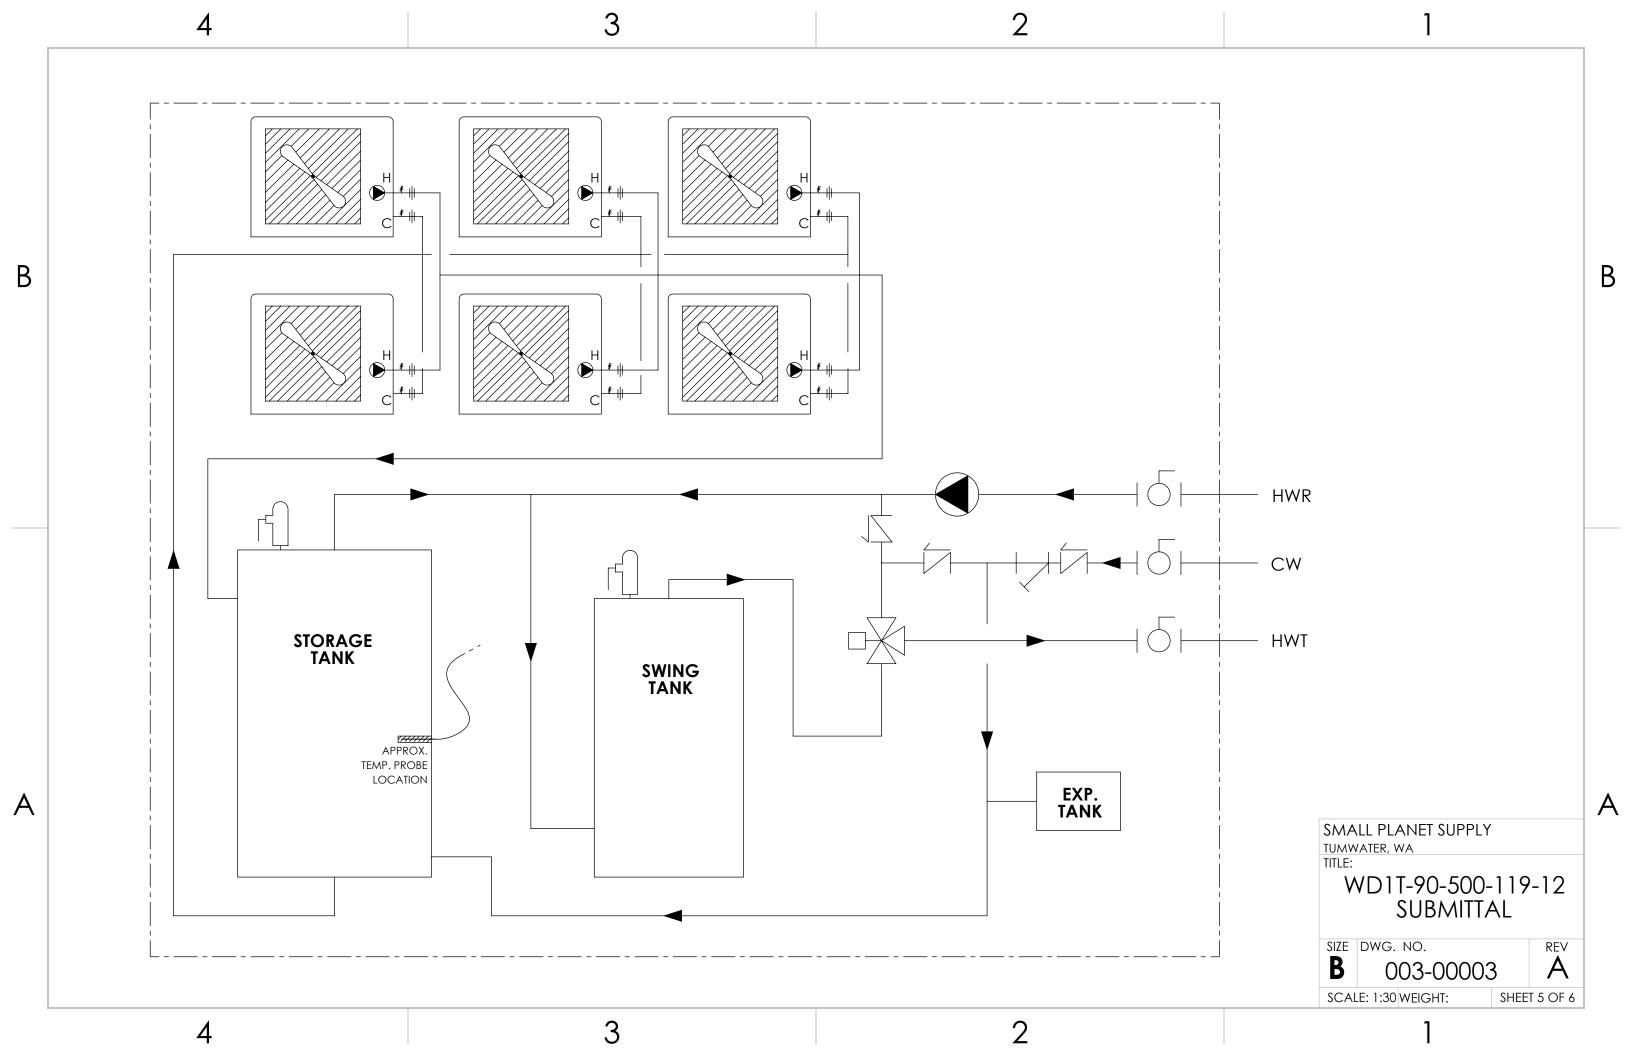

# **COMPONENTS**

|                                                  | REFRIGERANT TYPE: R-744 (CO2)               |  |  |
|--------------------------------------------------|---------------------------------------------|--|--|
| (6) HEAT PUMP WATER HEATERS                      | TOTAL CHARGE: 152 OZ.                       |  |  |
|                                                  | AIRFLOW (CFM): 3,600                        |  |  |
|                                                  | EXTERNAL STATIC PRESSURE (INH2O): 0         |  |  |
| (1) 500 GAL. STORAGE TANK                        |                                             |  |  |
| (1) SWING TANK, 119 GAL. / 12 kW                 |                                             |  |  |
| (1) EXPANSION TANK, 45 GAL. / 30 GAL. ACCEPTANCE |                                             |  |  |
| (1) ELECTRONIC MIXING VALVE                      | 1 IN. BODY: 3-94 GPM RECOMMENDED FLOW RANGE |  |  |
| (1) RECIRCULATION PUMP, ECM                      |                                             |  |  |
| (1) HEAT PUMP STAGING CONTROLLER                 |                                             |  |  |
| (1) INCOMING COLD WATER WYE-STRAINER, 20-MESH    |                                             |  |  |

# **CONSTRUCTION**

| EVIOLOGUES DAVIELO                                            | R8 INSULATION                         |  |
|---------------------------------------------------------------|---------------------------------------|--|
| ENCLOSURE PANELS                                              | POWDER COAT FINISH                    |  |
| PIPING                                                        | TYPE K COPPER                         |  |
|                                                               | DIELECTRIC CONNECTIONS WHERE REQUIRED |  |
|                                                               | 1-1/2" INSULATION, MIN. R-VALUE: 8.6  |  |
| UL508A - LISTED ELECTRICAL<br>PANELS                          | POWER DISTRIBUTION                    |  |
|                                                               | EQUIPMENT / STAGING CONTROLLER        |  |
| PAINTED CARBON STEEL FRAME                                    |                                       |  |
| ELECTRICAL DISTRIBUTION PANEL WITH MAIN DISCONNECT            |                                       |  |
| INDIVIDUAL COMPONENT DISCONNECTS ON HEAT PUMPS AND SWING TANK |                                       |  |
| HEAT PUMPS MOUNTED WITH VIBRATION ISOLATORS                   |                                       |  |
| INSULATED BASE NOT PROVIDED BELOW STORAGE AND SWING TANKS     |                                       |  |
| REVERSE-RETURN HEAT PUMP MANIFOLD PIPING CONFIGURATION        |                                       |  |
| INDIVIDUAL HEAT PUMP ISOLATION, DRAIN AND CHECK VALVE         |                                       |  |
| ,-                                                            | -                                     |  |