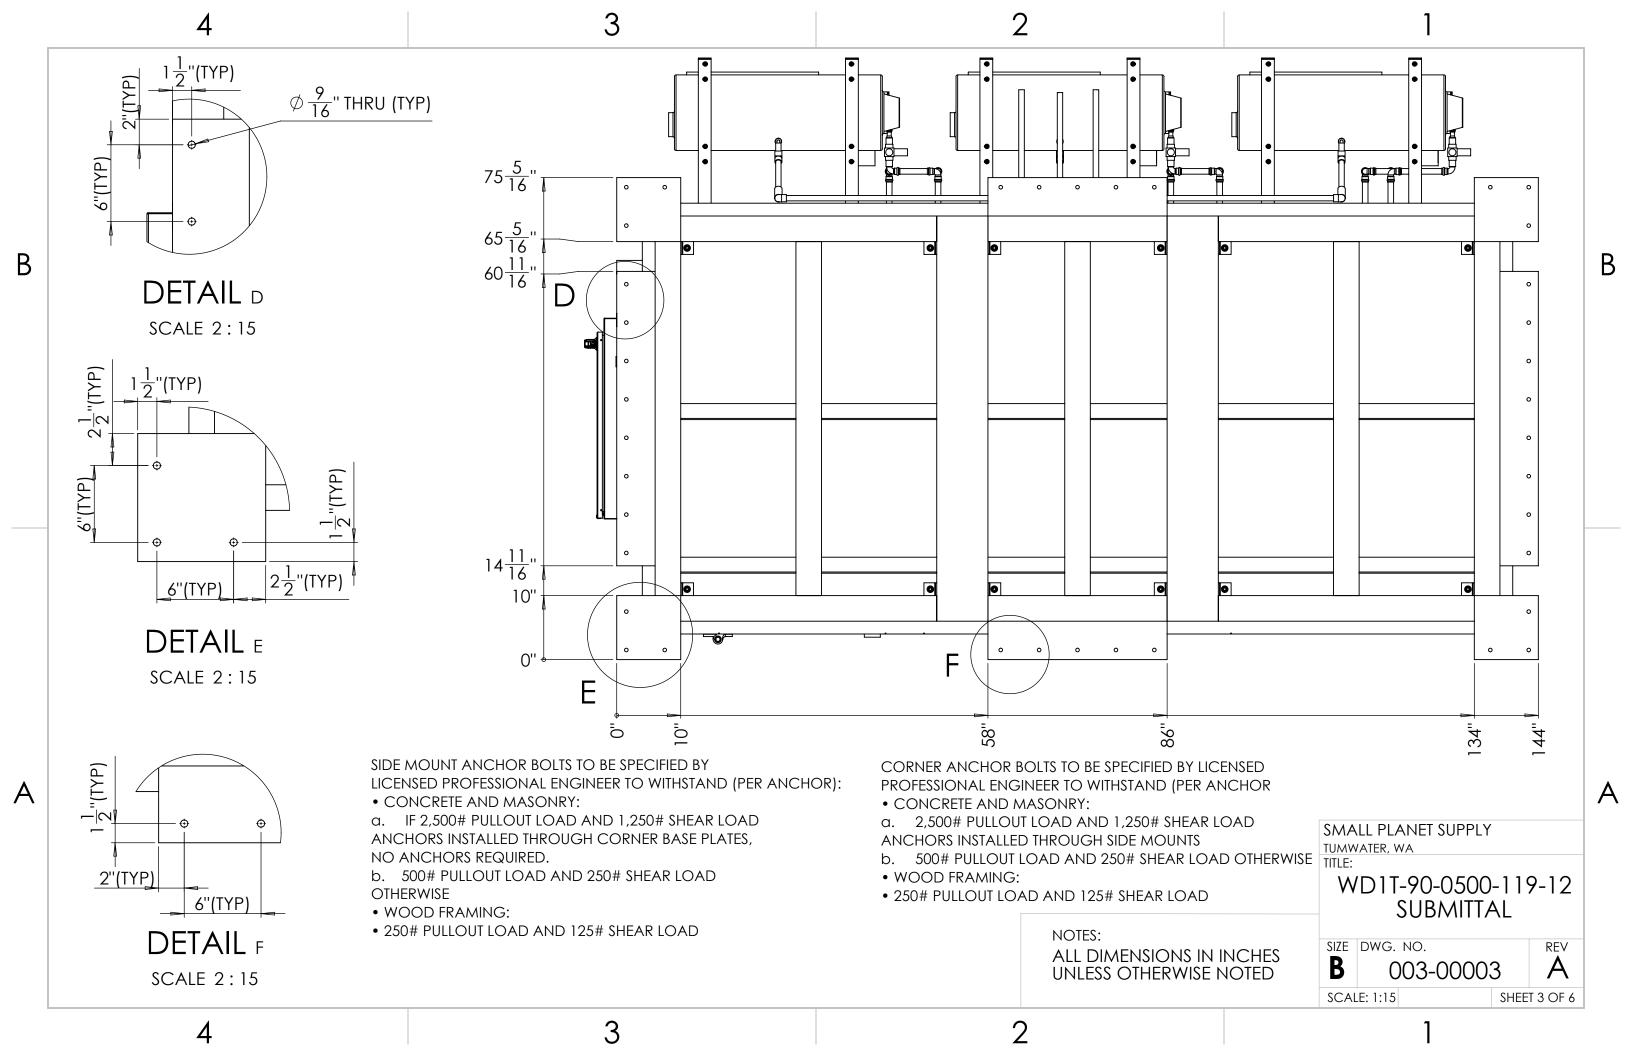

SMALL PLANET SUPPLY NOTES: TUMWATER, WA ALL DIMENSIONS IN INCHES UNLESS OTHERWISE NOTED WD1T-90-0500-119-12 SUBMITTAL SIZE DWG. NO. REV B 003-00003

SCALE: 1:30 SHEET 4 OF 6