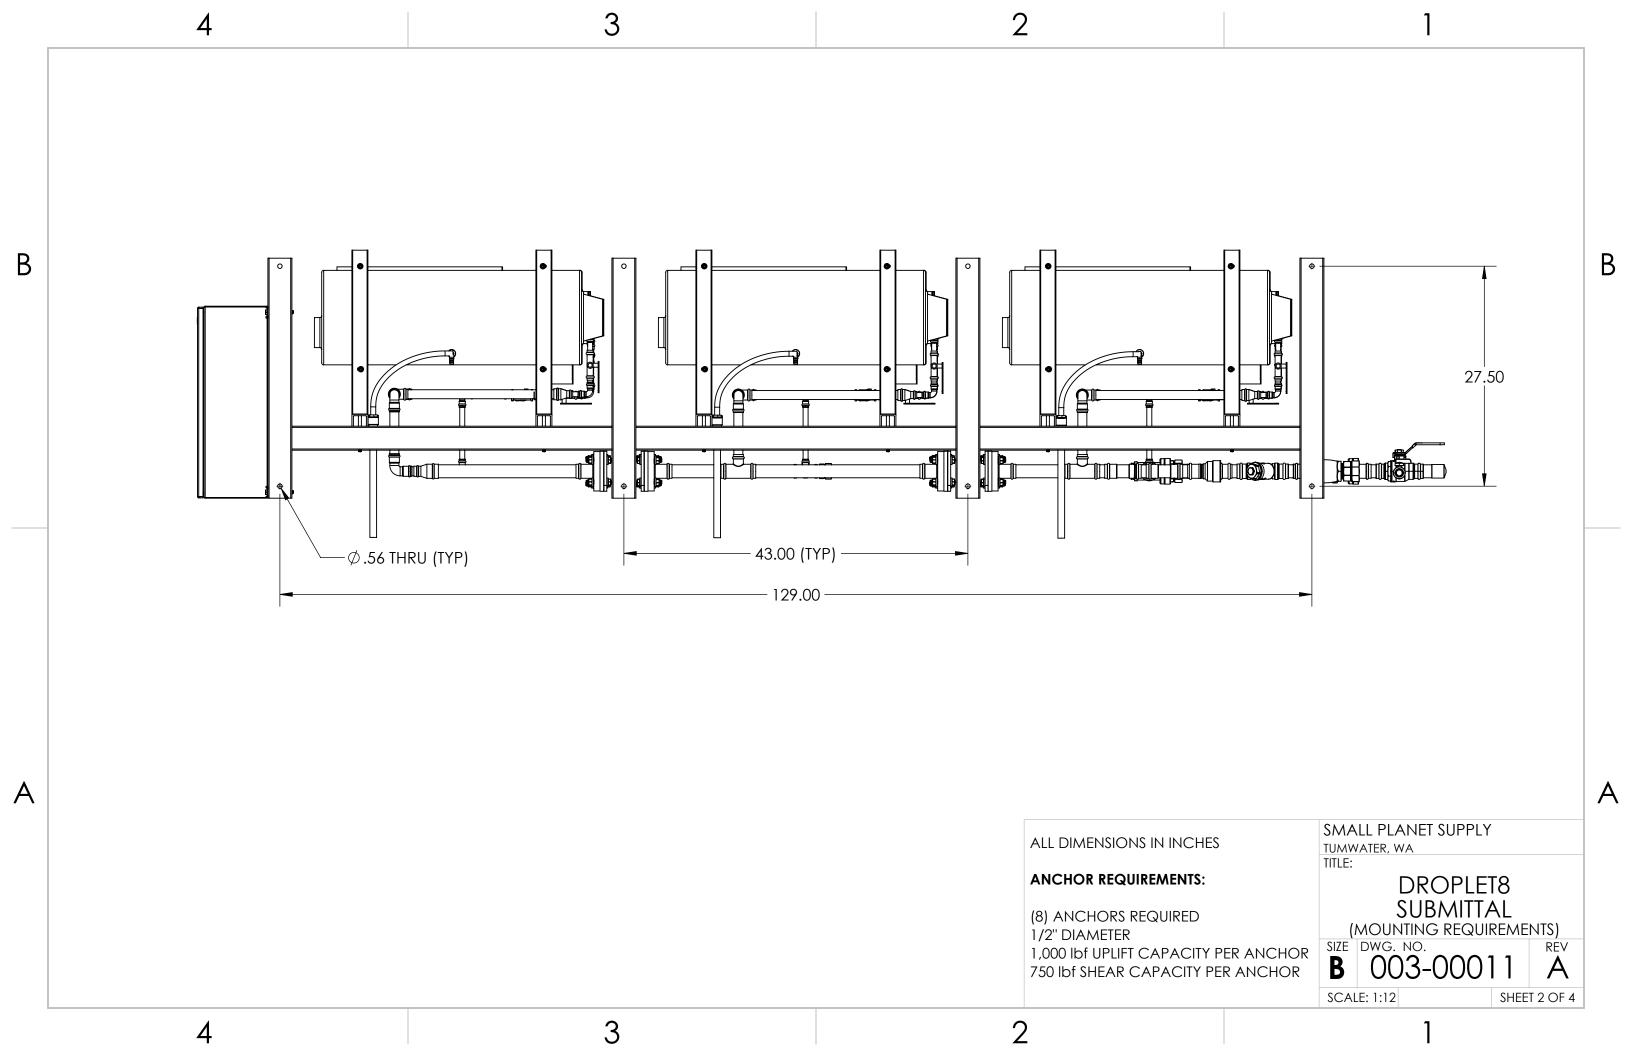

#### **MOUNTING ANCHORS**

| DIAMETER                      | TER 1/2" |  |
|-------------------------------|----------|--|
| UPLIFT/PULLOUT CAPACITY [lbf] | 1,000    |  |
| SHEAR CAPACITY [lbf]          | 750      |  |
| NO. OF ANCHORS REQUIRED       | 8        |  |