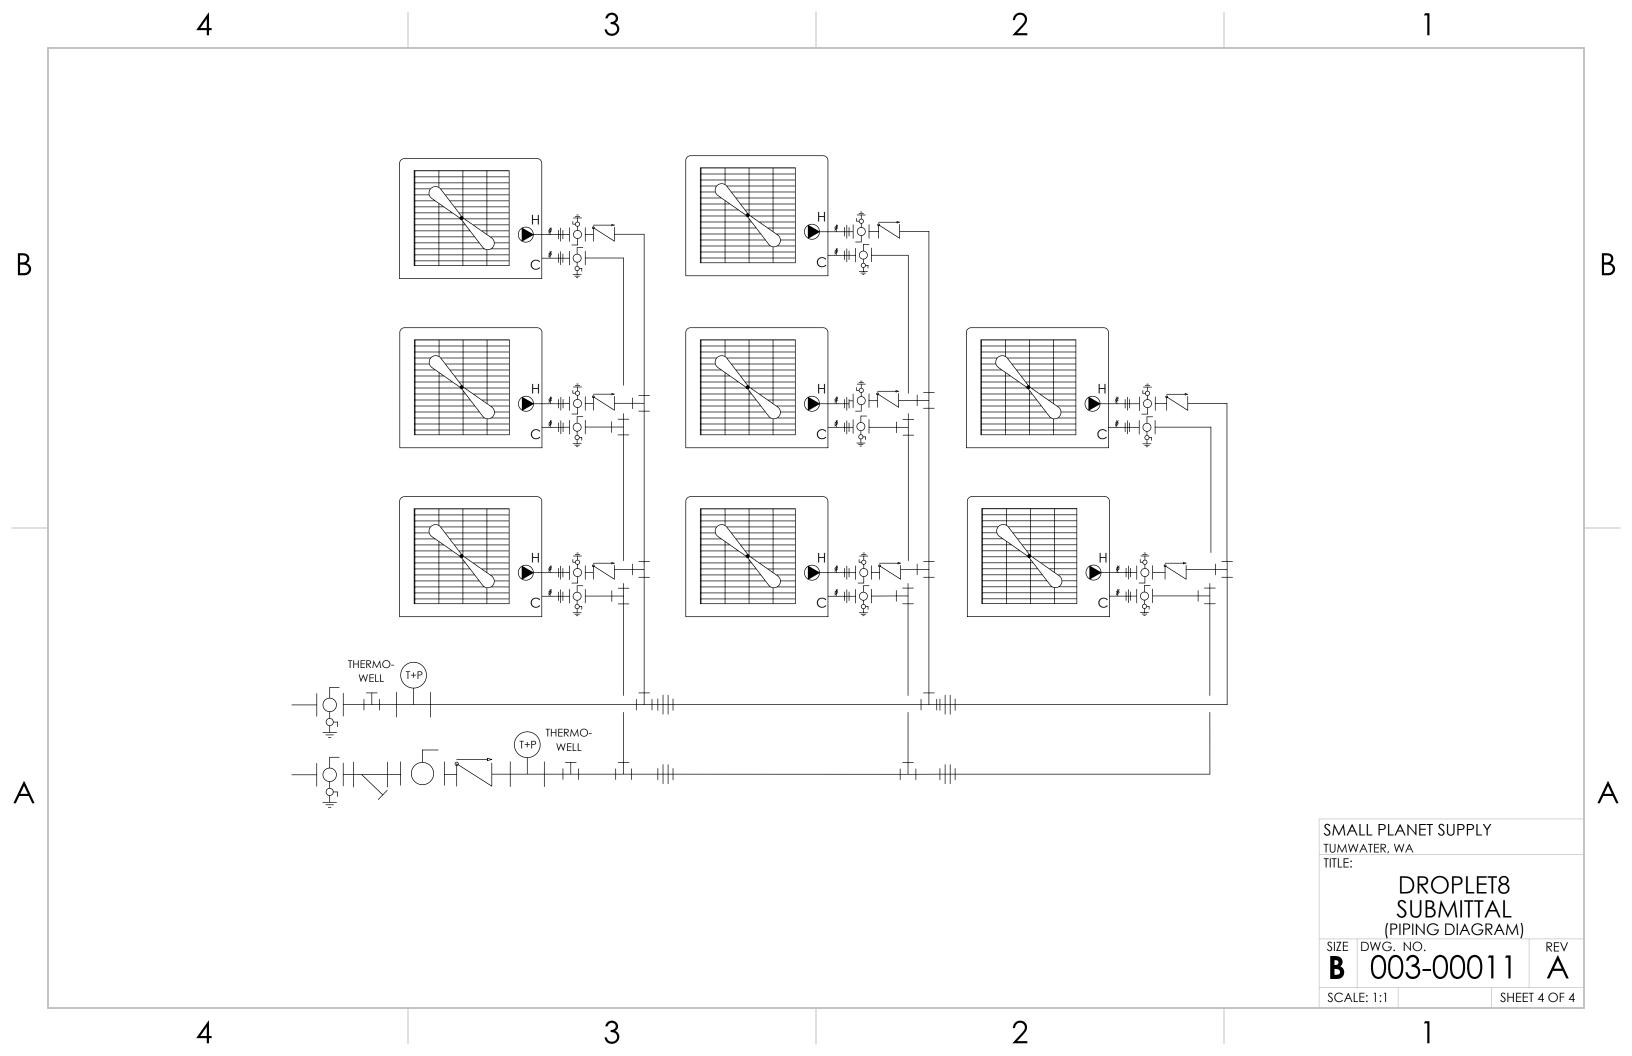

# **COMPONENT & CONSTRUCTION DETAIL**

| 20-MESH WYE-STRAINER LOCATED ON COLD SUPPLY              |
|----------------------------------------------------------|
| INDIVIDUAL HEAT PUMP ISOLATION AND CHECK VALVES          |
| HEAT TRACE ON PIPNG AND CONDENSATE DRAIN PANS (OPTIONAL) |
| PAINTED STEEL FRAME                                      |
| 1-1/2" PIPE INSULATION                                   |
| TYPE K COPPER PIPING                                     |
| ONBOARD STAGING CONTROLLER                               |
| UL508A PANEL                                             |