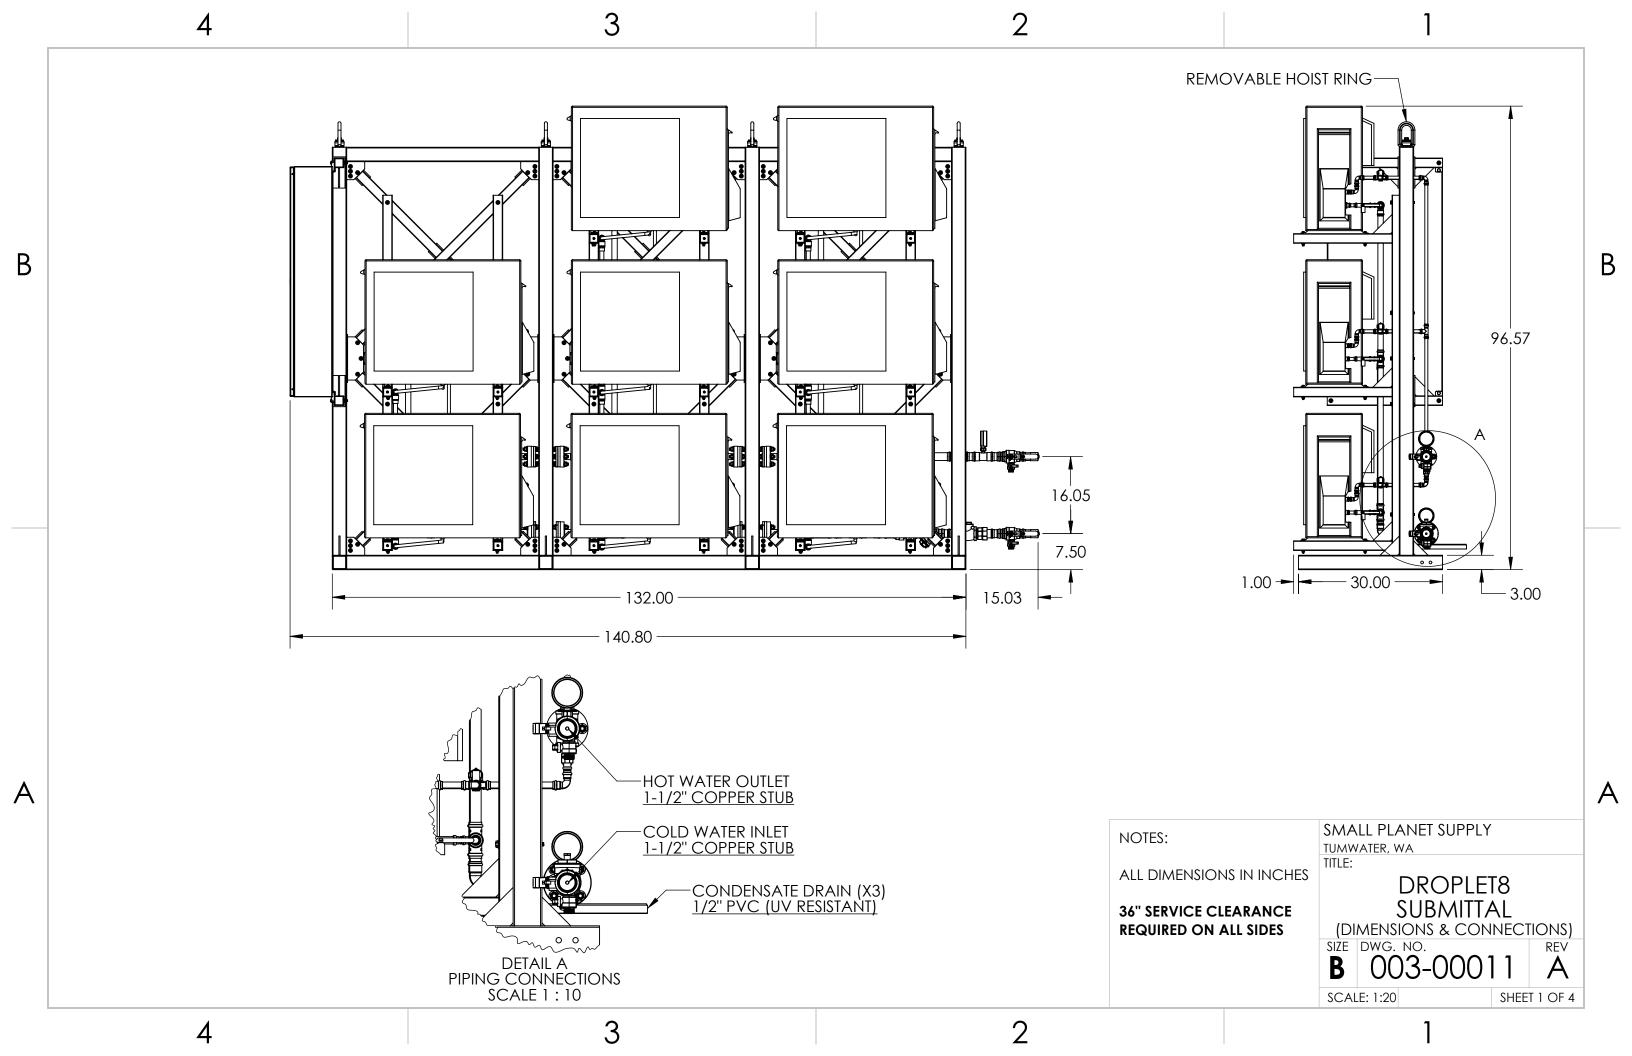

# FIELD CONNECTIONS

|            | LINES A,B,C<br>NEUTRAL |                                 |  |
|------------|------------------------|---------------------------------|--|
| ELECTRICAL |                        |                                 |  |
|            | GROUND                 |                                 |  |
| PLUMBING   | HOT WATER OUTLET       | 1-1/2" COPPER<br>STUB           |  |
|            | COLD WATER SUPPLY      | 1-1/2" COPPER<br>STUB           |  |
|            | CONDENSATE DRAINS      | (3) 1/2" PVC (UV-<br>RESISTANT) |  |