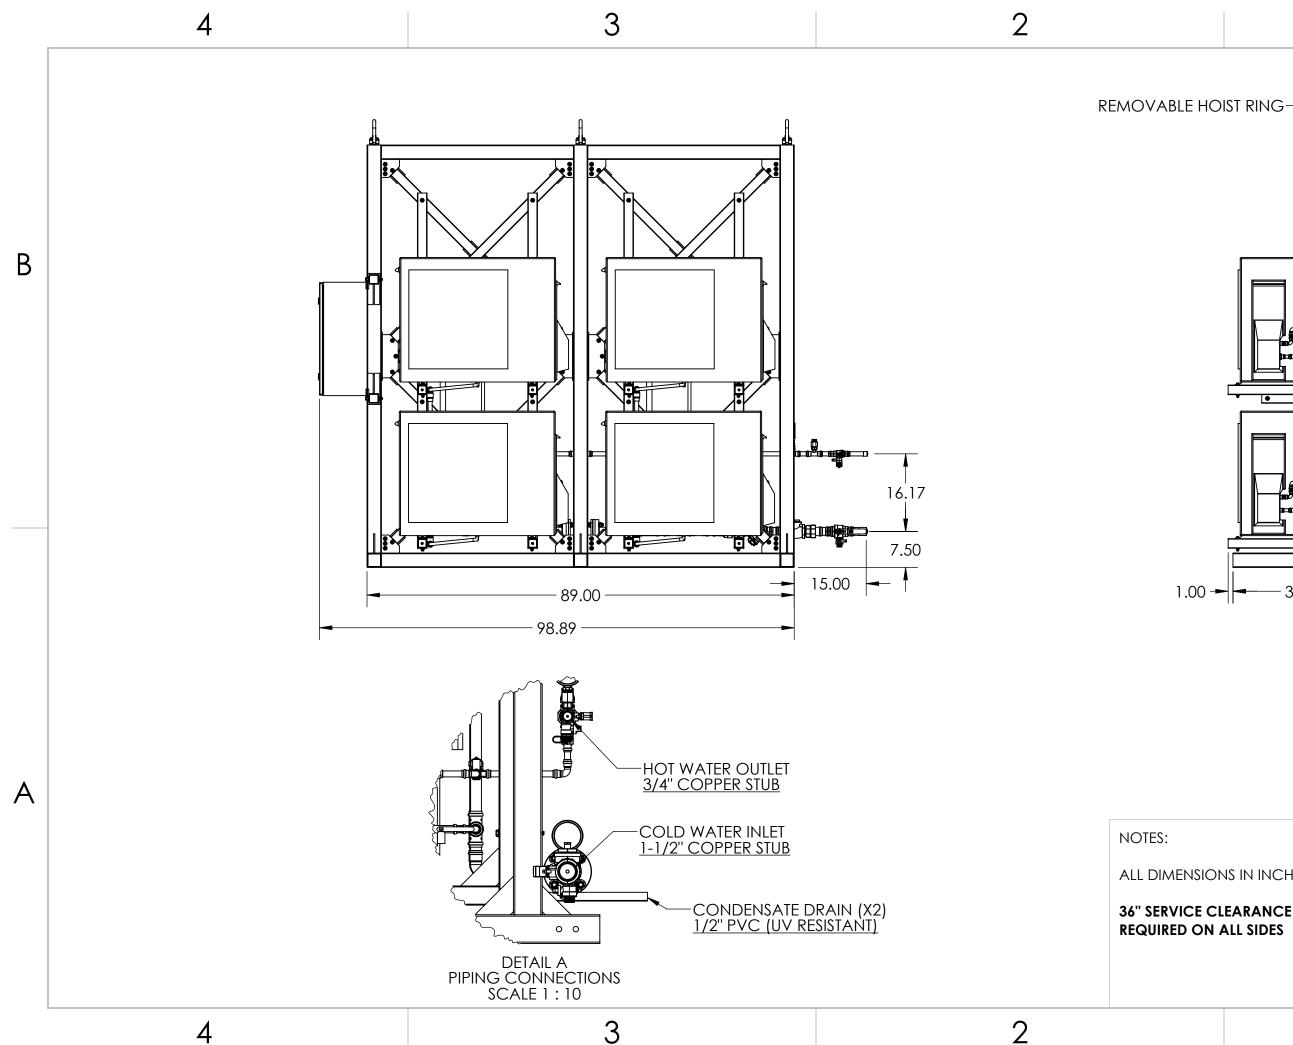

# FIELD CONNECTIONS

|                 | LINE              |                  |  |
|-----------------|-------------------|------------------|--|
| ELECTRICAL      | NEUTRAL           |                  |  |
|                 | GROUND            |                  |  |
| <u>Plumbing</u> | HOT WATER OUTLET  | 3/4" (<br>S      |  |
|                 | COLD WATER SUPPLY | 1-1/2"<br>S      |  |
|                 | CONDENSATE DRAINS | (2) 1/2"<br>RESI |  |