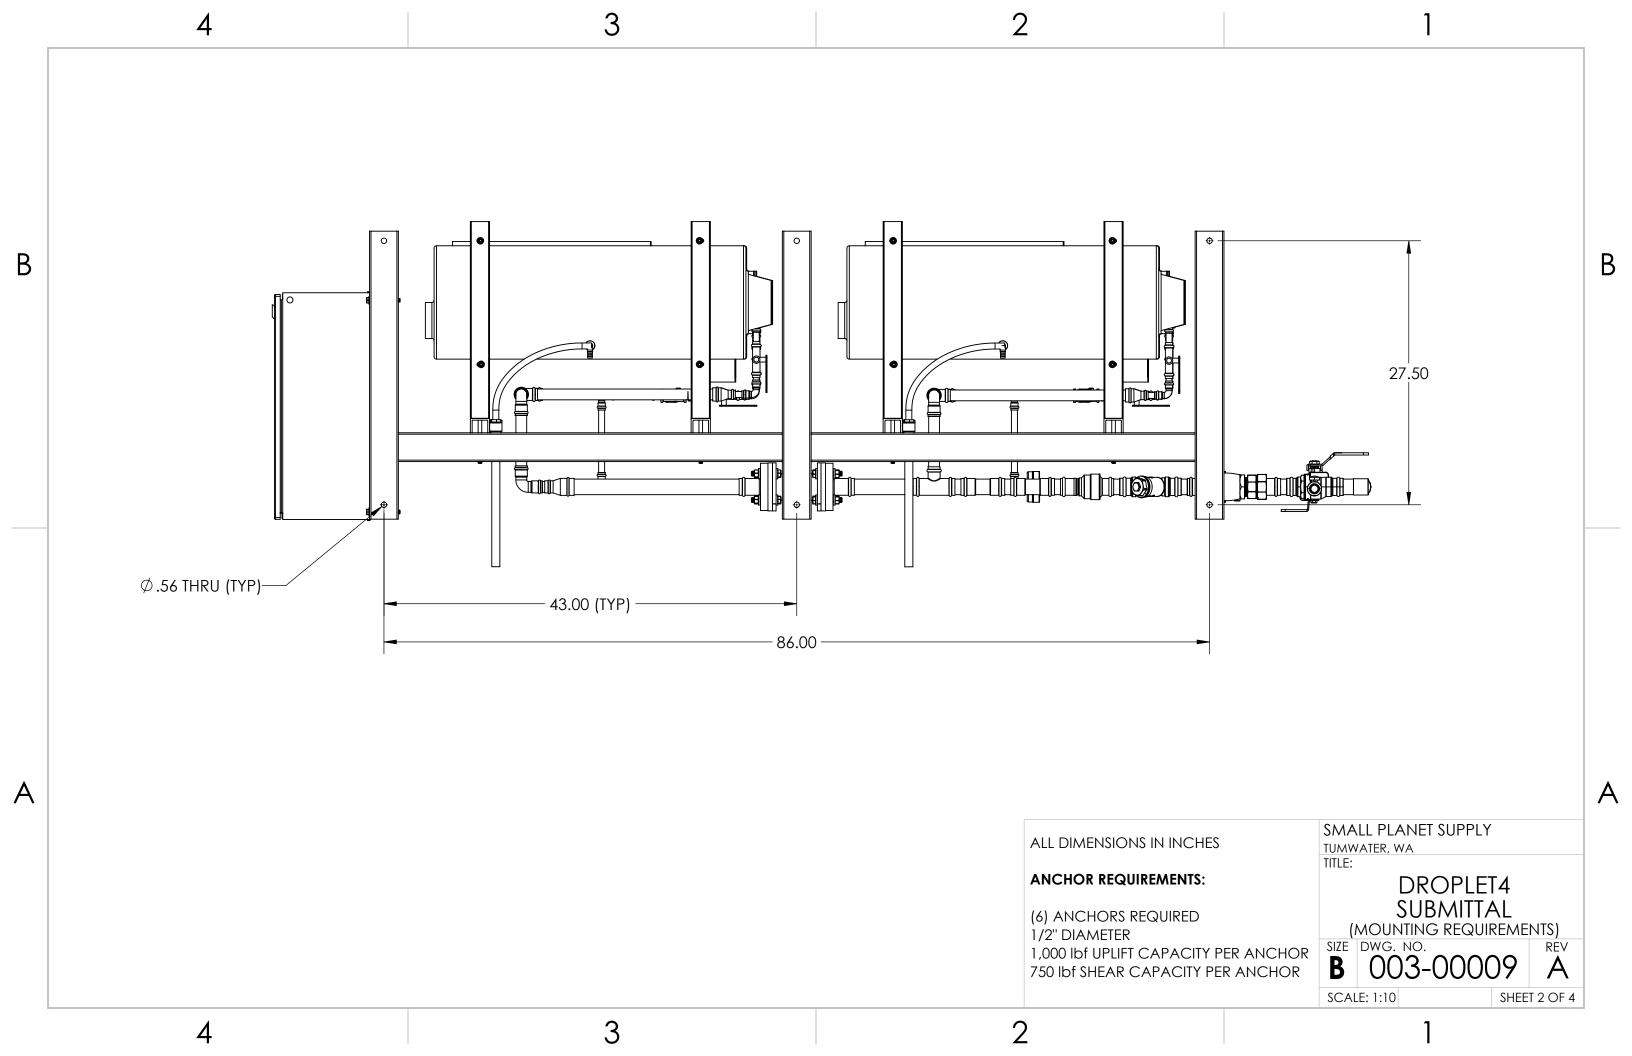

# MOUNTING ANCHORS

UL508A PANEL

| DIAMETER                      |  |
|-------------------------------|--|
| UPLIFT/PULLOUT CAPACITY [lbf] |  |
| SHEAR CAPACITY [lbf]          |  |
| NO. OF ANCHORS REQUIRED       |  |