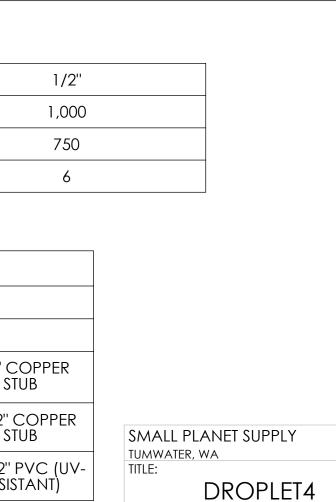

# MOUNTING ANCHORS

UL508A PANEL

| DIAMETER                      |  |
|-------------------------------|--|
| UPLIFT/PULLOUT CAPACITY [lbf] |  |
| SHEAR CAPACITY [lbf]          |  |
| NO. OF ANCHORS REQUIRED       |  |

# FIELD CONNECTIONS

|                 | LINE              |                  |  |
|-----------------|-------------------|------------------|--|
| ELECTRICAL      | NEUTRAL           |                  |  |
|                 | GROUND            |                  |  |
| <u>Plumbing</u> | HOT WATER OUTLET  | 3/4" (<br>S      |  |
|                 | COLD WATER SUPPLY | 1-1/2"<br>S      |  |
|                 | CONDENSATE DRAINS | (2) 1/2"<br>RESI |  |