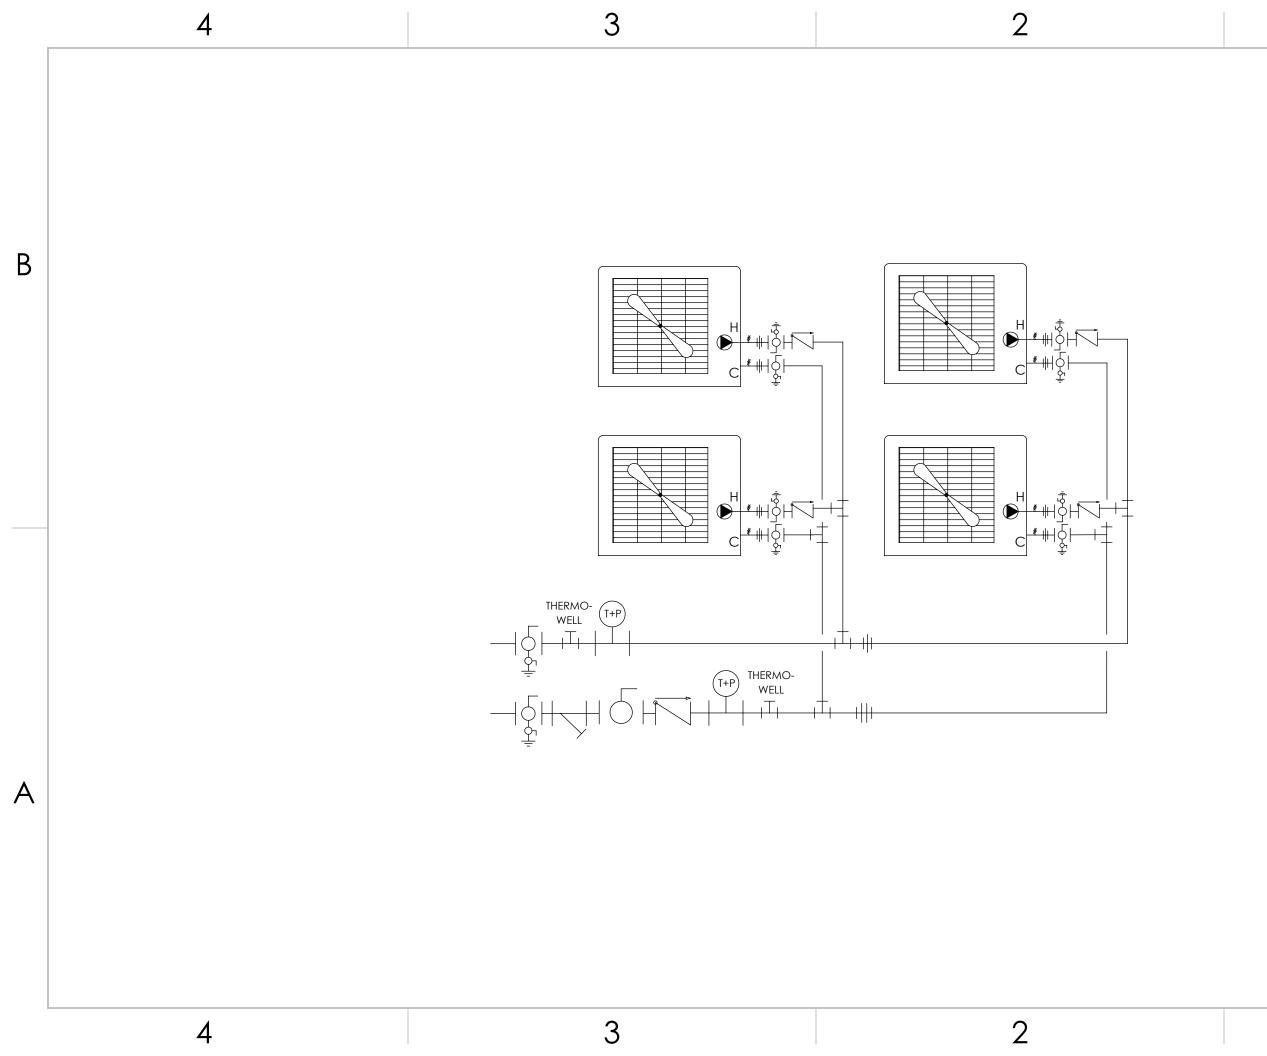

### \*APPROX.

| COMPONENT & CONSTRUCTION DETAIL         |
|-----------------------------------------|
| 20-MESH WYE-STRAINER LOCATED ON COLD S  |
| INDIVIDUAL HEAT PUMP ISOLATION AND CHEC |
| HEAT TRACE ON PIPNG AND CONDENSATE DR   |
| PAINTED STEEL FRAME                     |
| 1-1/2" PIPE INSULATION                  |
| TYPE K COPPER PIPING                    |
| ONBOARD STAGING CONTROLLER              |
|                                         |

# FIELD CONNECTIONS

|                 | LINE              |                  |  |
|-----------------|-------------------|------------------|--|
| ELECTRICAL      | NEUTRAL           |                  |  |
|                 | GROUND            |                  |  |
| <u>Plumbing</u> | HOT WATER OUTLET  | 3/4" (<br>S      |  |
|                 | COLD WATER SUPPLY | 1-1/2"<br>S      |  |
|                 | CONDENSATE DRAINS | (2) 1/2"<br>RESI |  |

# PRAIN PANS (OPTIONAL)

SUPPLY

CK VALVES

B

Α

REV

Α

SHEET 3 OF 4