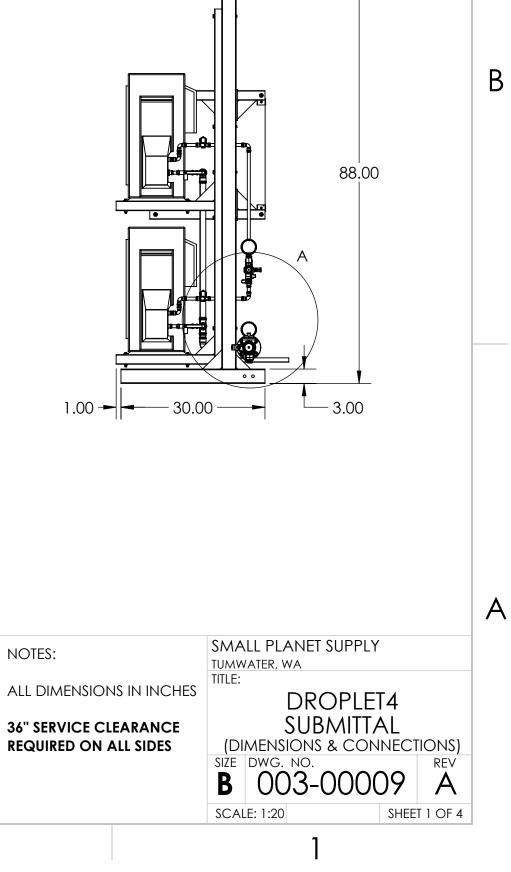

# <u>WEIGHT</u>

4

| DRY WEIGHT, INSTALLED* [LBS.] | 1,350 |  |
|-------------------------------|-------|--|
|                               |       |  |