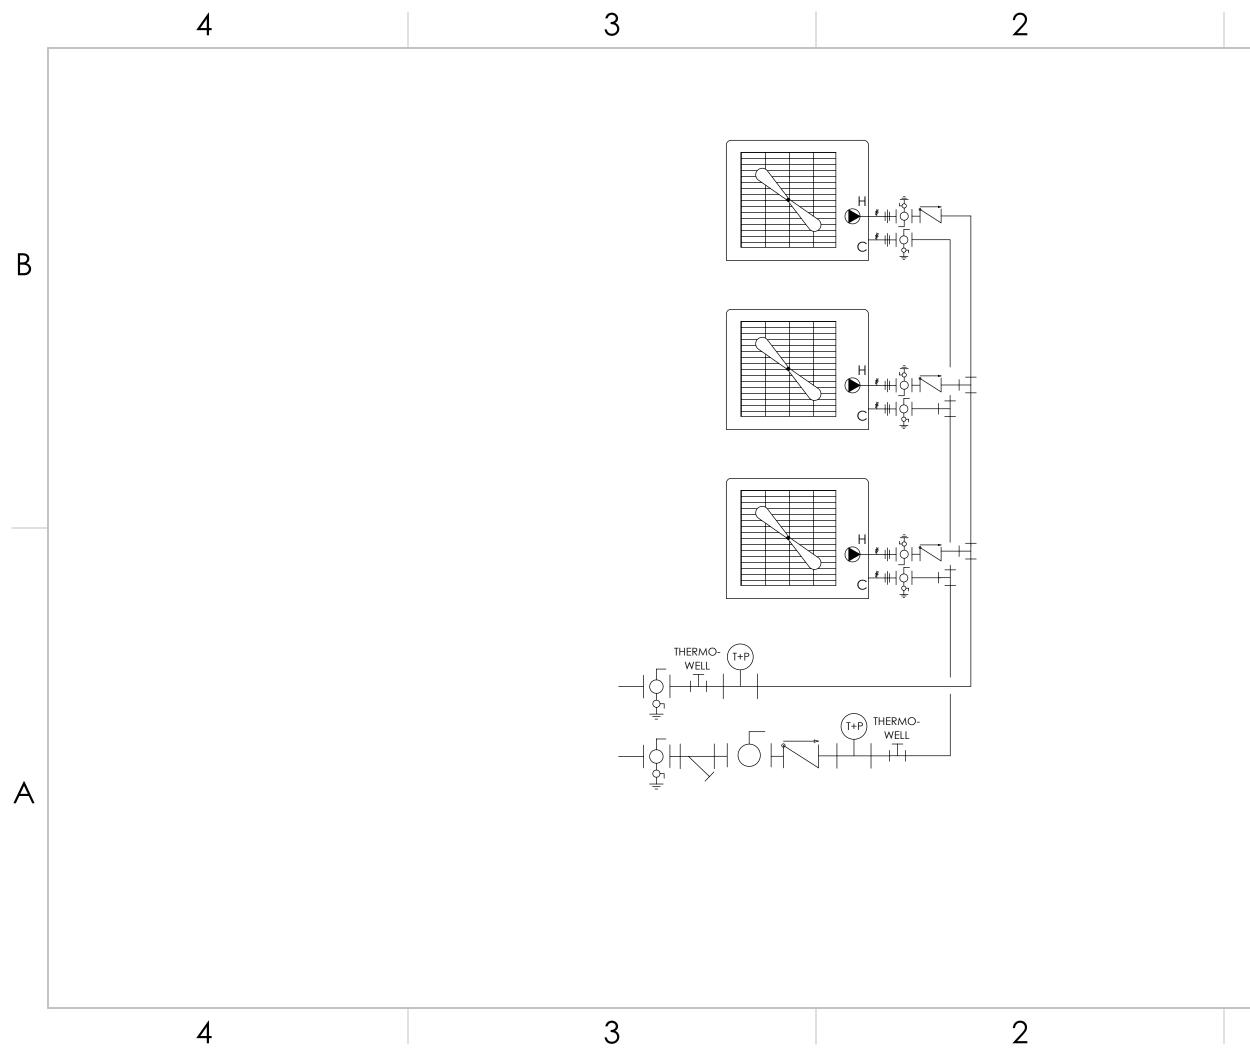

#### \*APPROX.

| COMPONENT & CONSTRUCTION DETAIL |                                         |  |  |
|---------------------------------|-----------------------------------------|--|--|
|                                 | 20-MESH WYE-STRAINER LOCATED ON COLD S  |  |  |
|                                 | INDIVIDUAL HEAT PUMP ISOLATION AND CHEC |  |  |
|                                 | HEAT TRACE ON PIPNG AND CONDENSATE DR   |  |  |
|                                 | PAINTED STEEL FRAME                     |  |  |
|                                 | 1-1/2" PIPE INSULATION                  |  |  |
|                                 | TYPE K COPPER PIPING                    |  |  |
|                                 |                                         |  |  |

ONBOARD STAGING CONTROLLER

UL508A PANEL

## SUPPLY

# CK VALVES

# RAIN PANS (OPTIONAL)