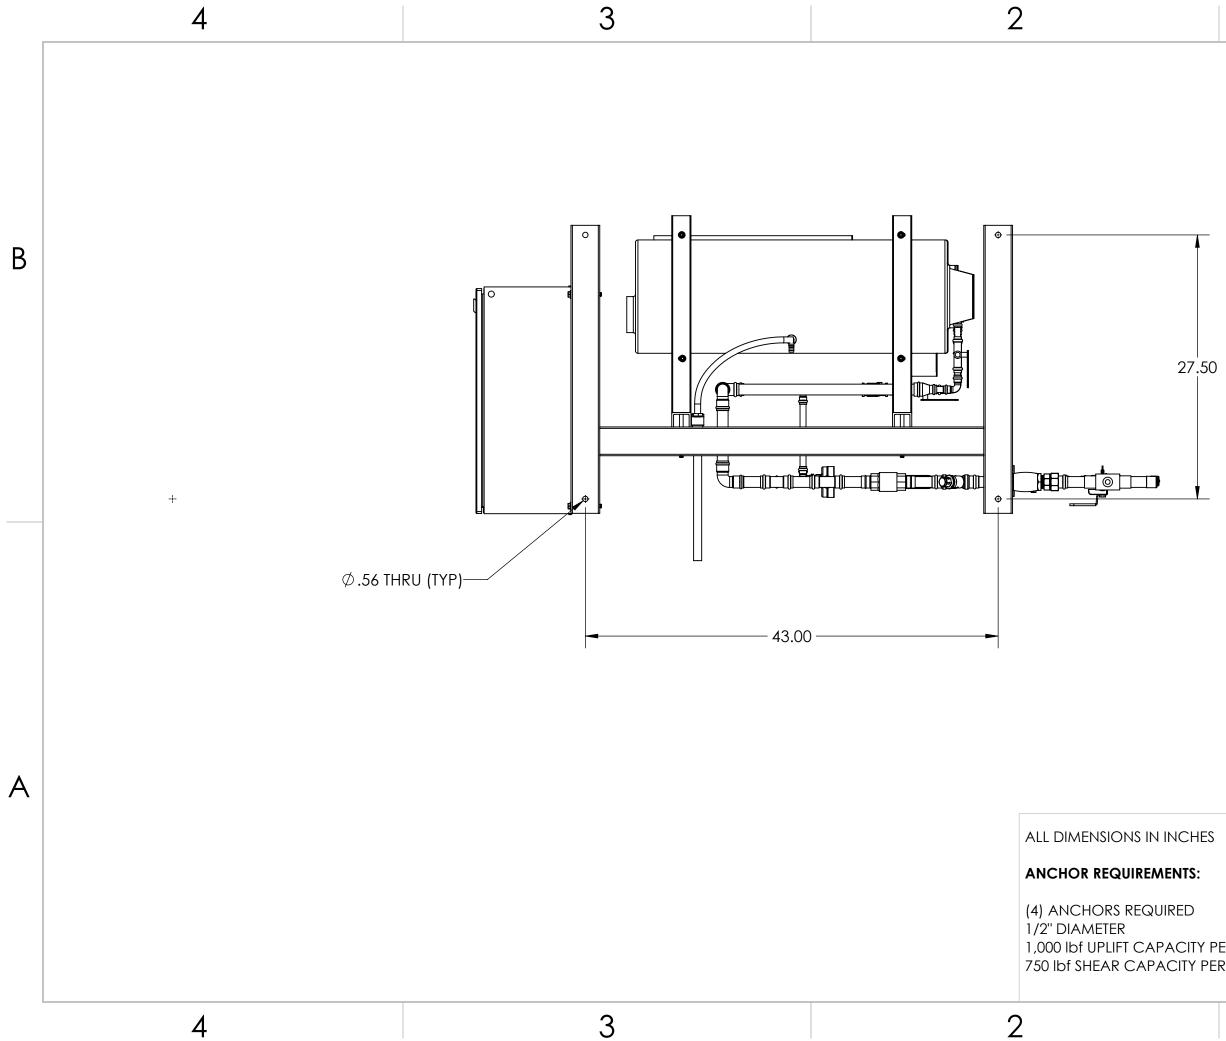

|                            |                                      | A         |  |
|----------------------------|--------------------------------------|-----------|--|
| HES                        | SMALL PLANET SUPPLY<br>TUMWATER, WA  |           |  |
| •.                         | TITLE:                               |           |  |
| ).                         | DROPLET3                             |           |  |
|                            | SUBMITTAL<br>(MOUNTING REQUIREMENTS) |           |  |
| Y PER ANCHOR<br>PER ANCHOR | SIZE DWG. NO. 003-0008               | REV<br>A  |  |
|                            | SCALE: 1:10 SHE                      | ET 2 OF 4 |  |
|                            | 2                                    |           |  |

#### MOUNTING ANCHORS

| DIAMETER                      | 1/2"  |
|-------------------------------|-------|
| UPLIFT/PULLOUT CAPACITY [lbf] | 1,000 |
| SHEAR CAPACITY [lbf]          | 750   |
| NO. OF ANCHORS REQUIRED       | 4     |