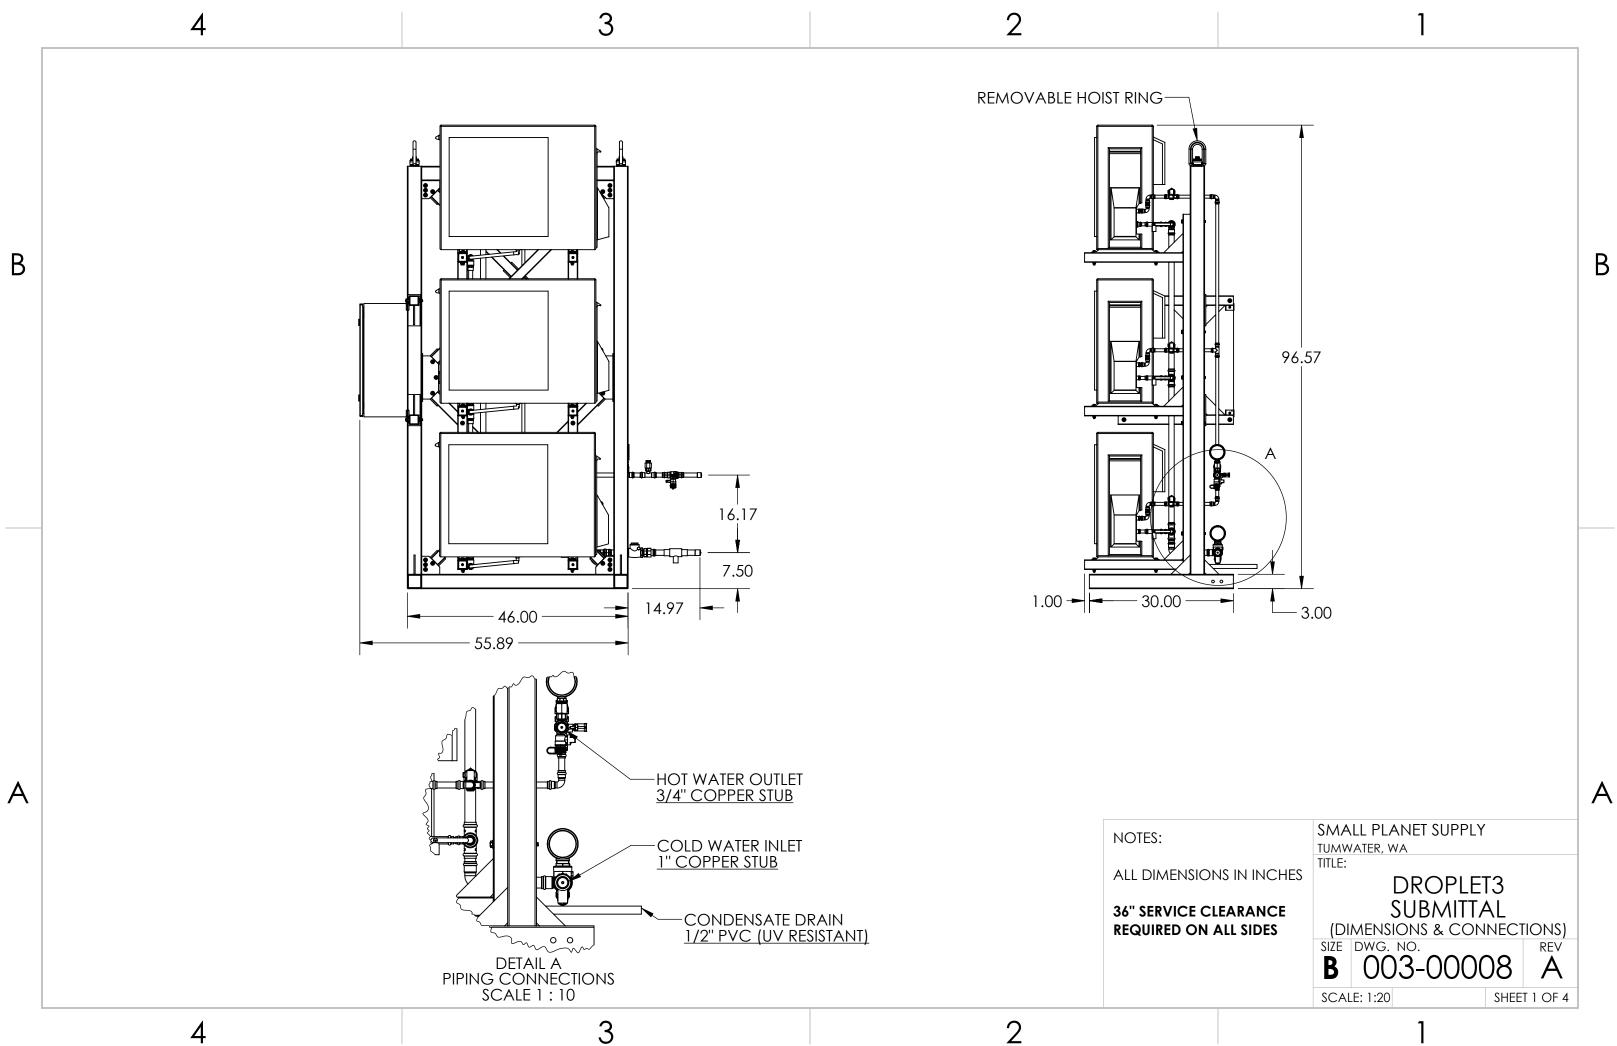

# FIELD CONNECTIONS

| <u>ELECTRICAL</u> | LINE              |                 |
|-------------------|-------------------|-----------------|
|                   | NEUTRAL           |                 |
|                   | GROUND            |                 |
| <u>Plumbing</u>   | HOT WATER OUTLET  | 3/4" (<br>S     |
|                   | COLD WATER SUPPLY | 1" COF          |
|                   | CONDENSATE DRAIN  | 1/2'' P<br>RESI |